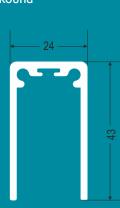

### Sea line

Bracket size in mmCompatible GlassBracket wise andRecommended Glass75\* 100\* 150\* 200\*12mm,13.52mm,15mmFull profileHeight Max. 1050\*mm

Full profile