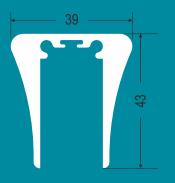

#### Floor mount installation

Bracket size in mmCompatible GlassBracket wise andRecommended Glass75\* 100\* 150\* 200\*12mm,13.52 &15mmFull cover profileHeight Max. 1150\*mm

Spark line Form and function : simple, smart and selective...! Floor mount installation Wedge lock Wedges -Side cover Packer Fastene REASON R a i l S y s t e m s 51mm Bracket size in mm Compatible Glass Bracket wise and Recommended Glass 75\* 100\* 150\* 200\* 12mm,13.52mm,15mm Full cover profile Height Max. 1050\*mm