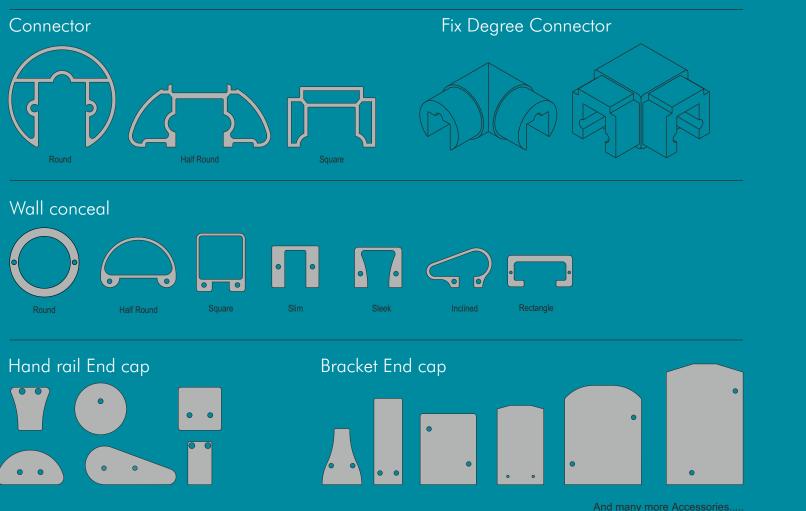

### Surface Finish

Anodise......Silver, Champagne PVDF.....Silver, Champagne Wooden.....Light, Dark Powder Coating......As per customer requirement

Square

Round

Sleek

└──── 60, 45 & 38 mm ────

Slim

Rectangle

Half Round

Incline