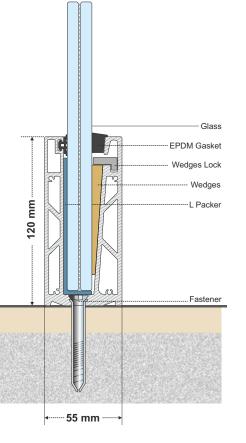

#### Floor mount installation

REASON Rail Systems

Compatible Glass Recommended Glass 13.52mm to 17.52mm Height Max. 1125\*mm

Shaping the form that makes you go 'wow' !