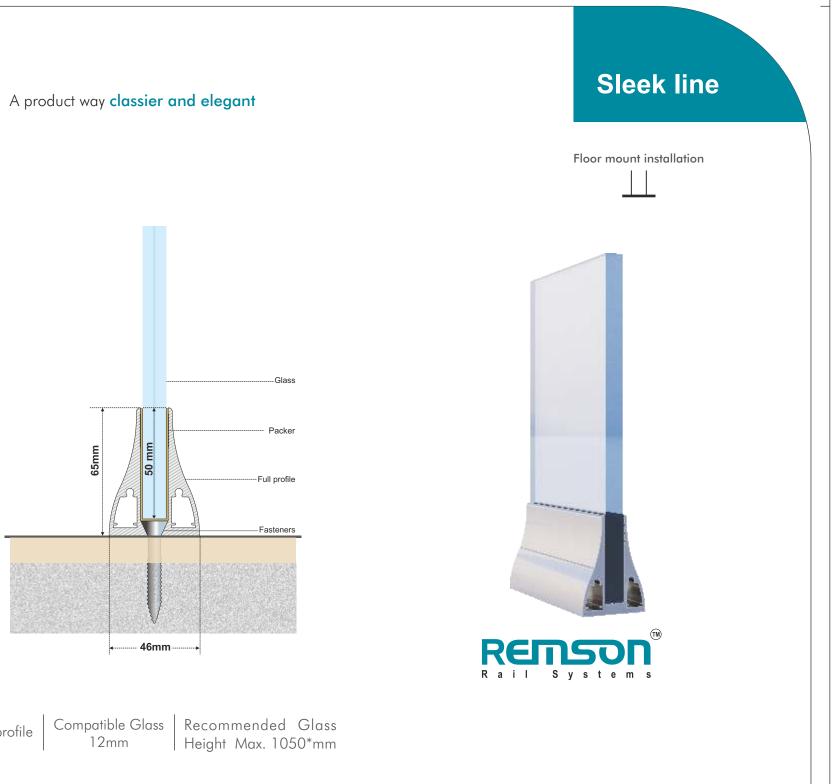

### Sky line

#### Floor mount installation

Bracket size in mmCompatible GlassBracket wise andRecommended Glass75\* 100\* 150\* 200\*12mm,13.52 &15mmFull cover profileHeight Max. 1150\*mm

Spark line Form and function : simple, smart and selective...! Floor mount installation Wedge lock Wedges -Side cover Packer Fastene REASON R a i l S y s t e m s 51mm Bracket size in mm Compatible Glass Bracket wise and Recommended Glass 75\* 100\* 150\* 200\* 12mm,13.52mm,15mm Full cover profile Height Max. 1050\*mm