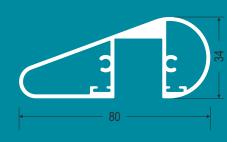

### Surface Finish

Anodise......Silver, Champagne PVDF.....Silver, Champagne Wooden.....Light, Dark Powder Coating......As per customer requirement

Square

Round

Sleek

└──── 60, 45 & 38 mm ────

Slim

Rectangle