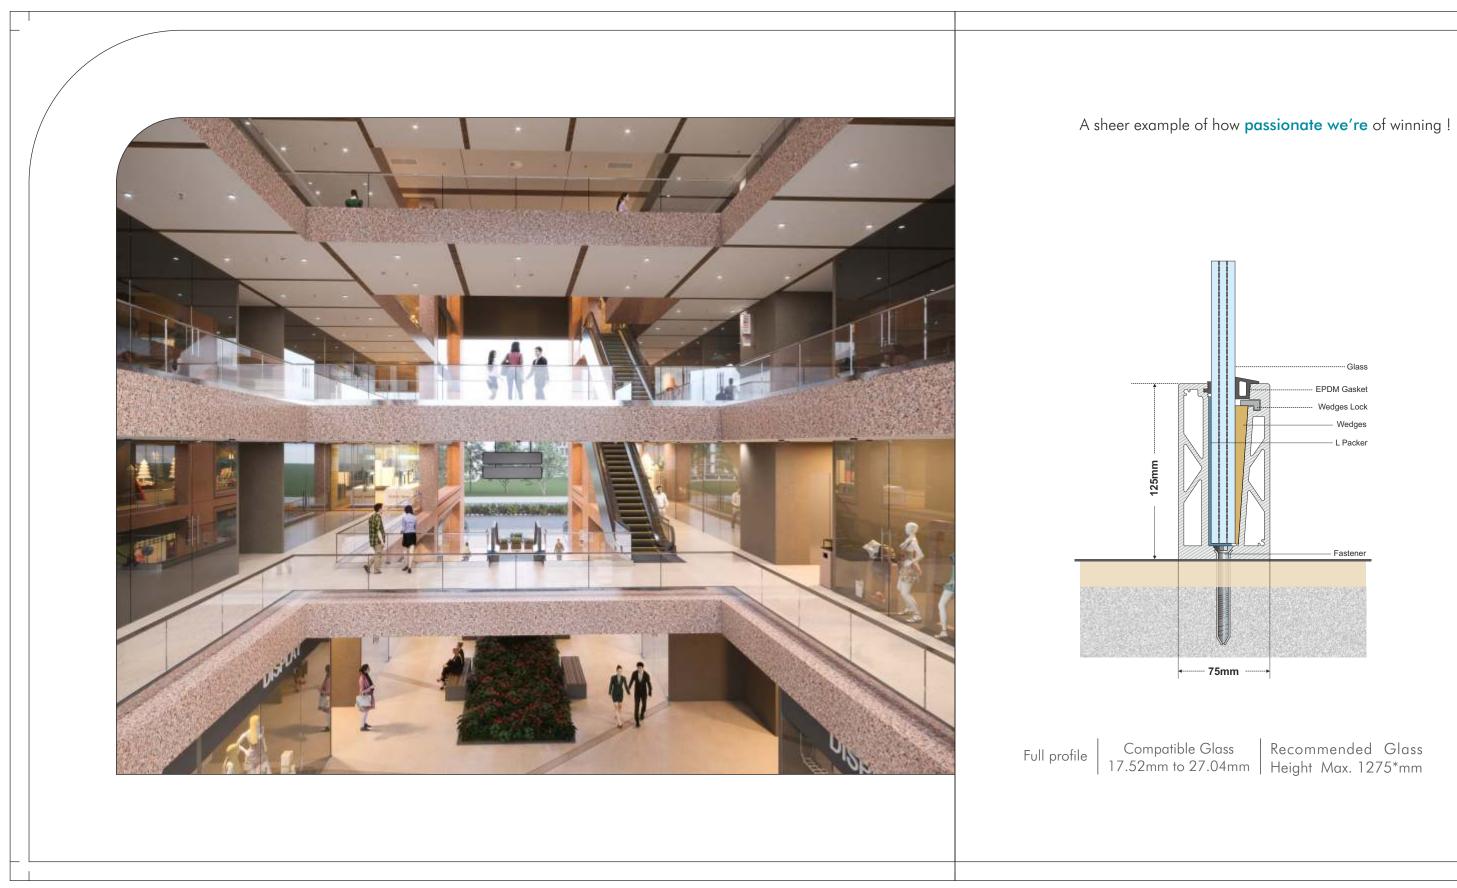

#### Floor mount installation

REASON Rail Systems

Compatible Glass Recommended Glass 13.52mm to 17.52mm Height Max. 1125\*mm

Shaping the form that makes you go 'wow' !