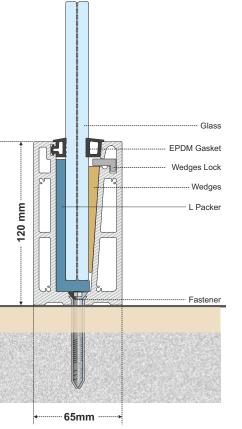

#### Floor mount installation

Bracket size in mmCompatible GlassBracket wise andRecommended Glass75\* 100\* 150\* 200\*12mm,13.52 &15mmFull cover profileHeight Max. 1150\*mm

Spark line Form and function : simple, smart and selective...! Floor mount installation Wedge lock Wedges -Side cover Packer Fastene REASON R a i l S y s t e m s 51mm Bracket size in mm Compatible Glass Bracket wise and Recommended Glass 75\* 100\* 150\* 200\* 12mm,13.52mm,15mm Full cover profile Height Max. 1050\*mm