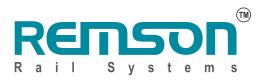

### Sky line

#### Floor mount installation

Bracket size in mmCompatible GlassBracket wise andRecommended Glass75\* 100\* 150\* 200\*12mm,13.52 &15mmFull cover profileHeight Max. 1150\*mm

Spark line Form and function : simple, smart and selective...! Floor mount installation Wedge lock Wedges -Side cover Packer Fastene REASON R a i l S y s t e m s 51mm Bracket size in mm Compatible Glass Bracket wise and Recommended Glass 75\* 100\* 150\* 200\* 12mm,13.52mm,15mm Full cover profile Height Max. 1050\*mm