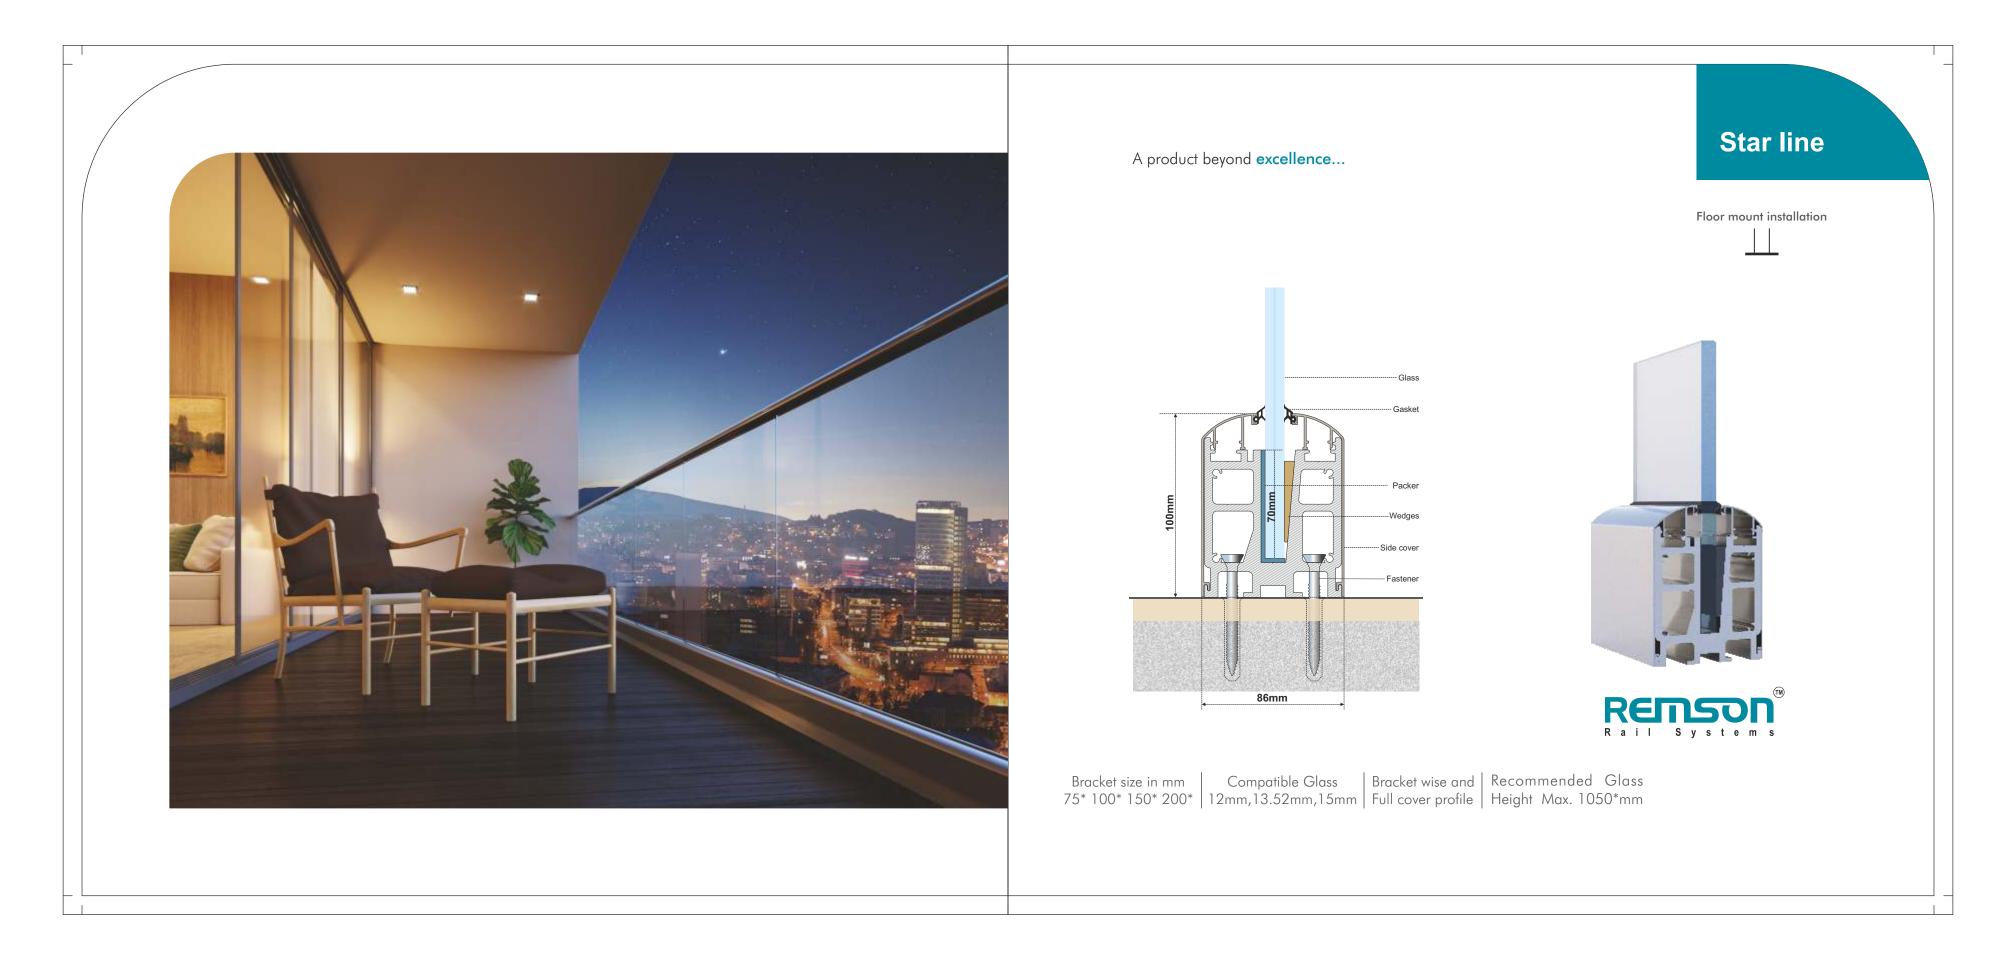

### A product that is truly a **noteworthy** experience

### Small line

Floor mount installation Internal railing

Compatible Glass 10mm,12mm Recommended Glass Height Max. 750\*mm