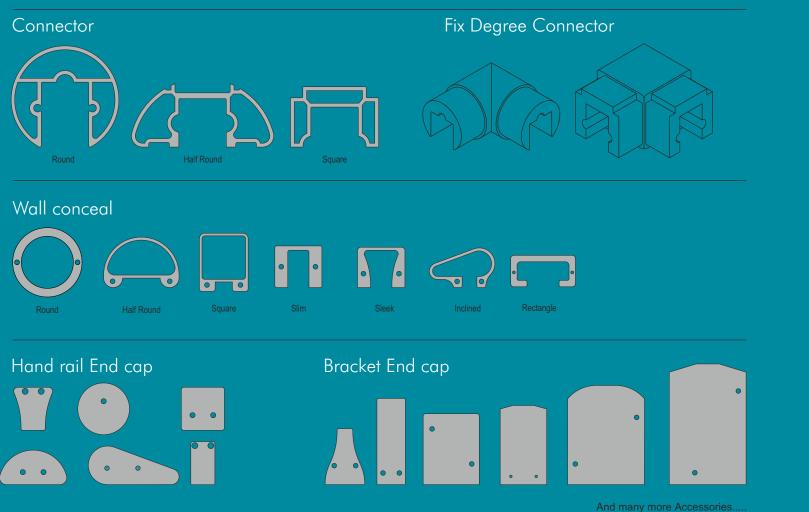

# REASON Hand Rail

Available in a wide range suitable to all type of design

### Surface Finish

Anodise......Silver, Champagne PVDF.....Silver, Champagne Wooden.....Light, Dark Powder Coating......As per customer requirement

Square

Round

Sleek

└──── 60, 45 & 38 mm ────

Slim

Rectangle

Half Round

Incline