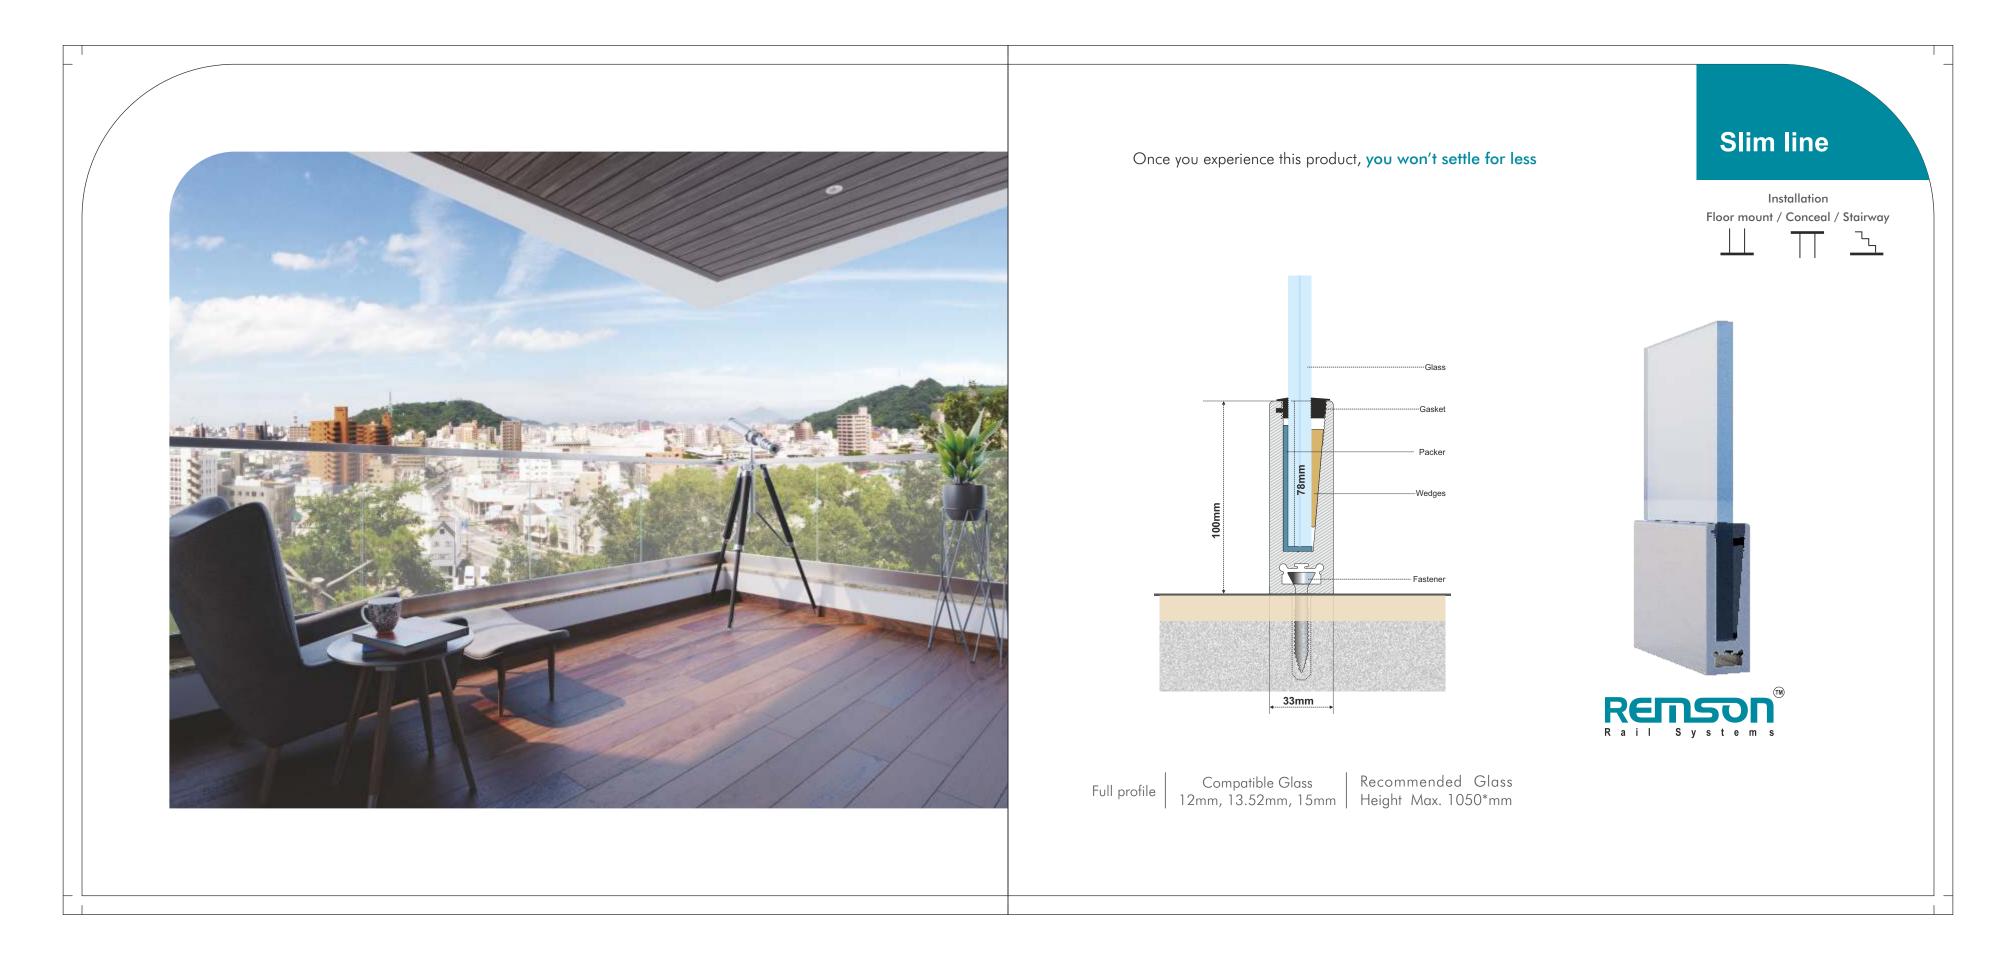

### A product that is truly a **noteworthy** experience

### Small line

Floor mount installation Internal railing

Compatible Glass 10mm,12mm Recommended Glass Height Max. 750\*mm