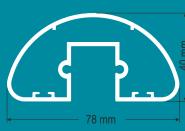

### Surface Finish

Anodise......Silver, Champagne PVDF.....Silver, Champagne Wooden.....Light, Dark Powder Coating......As per customer requirement

Square

Round

Sleek

└──── 60, 45 & 38 mm ────

Slim

Rectangle