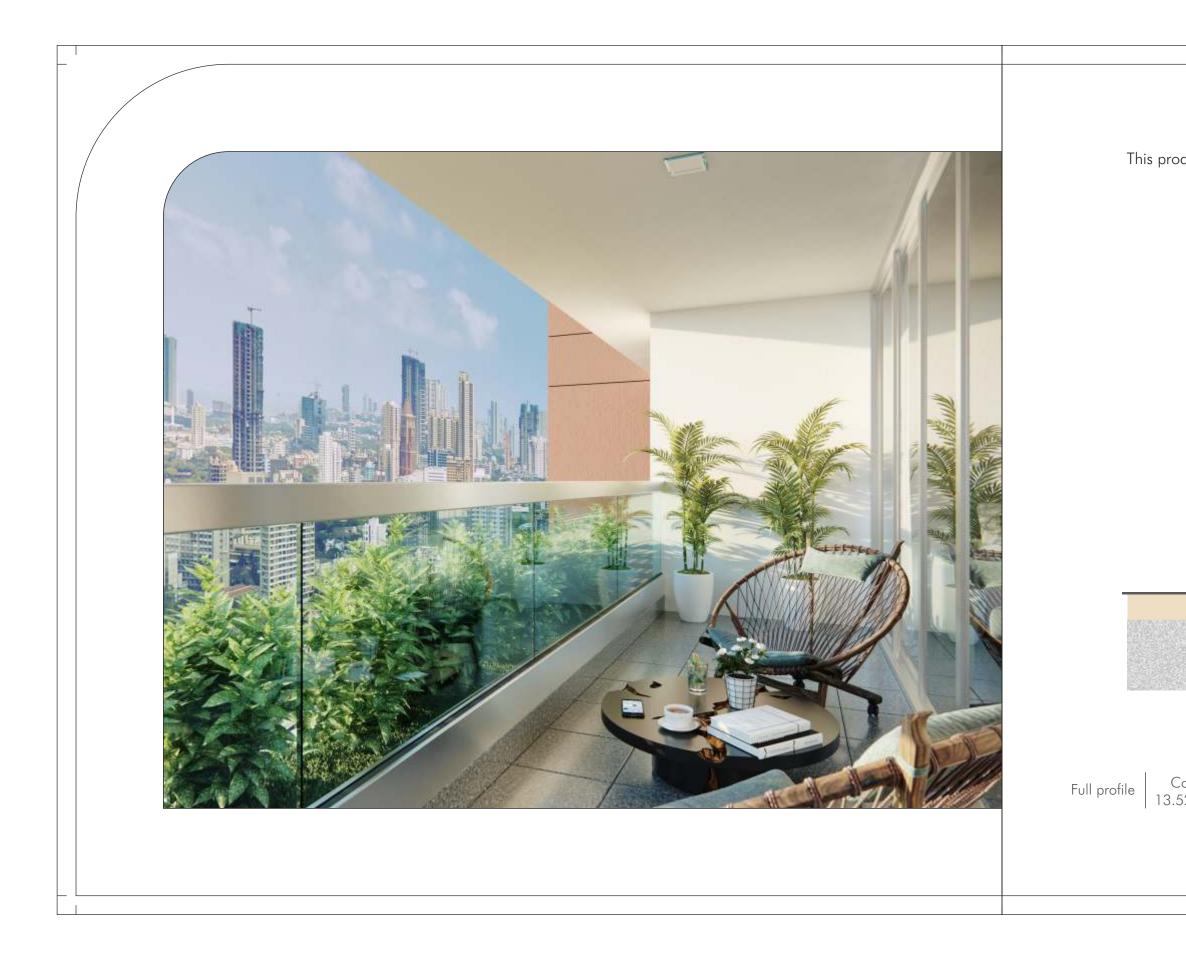

#### Floor mount installation

Bracket size in mmCompatible GlassBracket wise andRecommended Glass75\* 100\* 150\* 200\*12mm,13.52 &15mmFull cover profileHeight Max. 1150\*mm

Spark line Form and function : simple, smart and selective...! Floor mount installation Wedge lock Wedges -Side cover Packer Fastene REASON R a i l S y s t e m s 51mm Bracket size in mm Compatible Glass Bracket wise and Recommended Glass 75\* 100\* 150\* 200\* 12mm,13.52mm,15mm Full cover profile Height Max. 1050\*mm