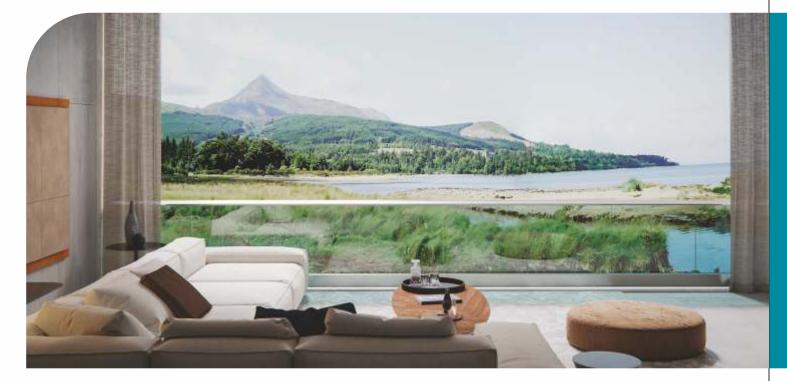

ruction business for more then 10 years.

The product - integrated Glass Rail System is having technological base of aluminium extrusion and is used mainly in the construction industry. Hence, the promoters are well-versed with the technology used for the products and do know the importance, necessity and usage of integrated Glass Rail System.

An ISO 9001:2015 Certified Company

In today's modern architecture building, glass railing are utterly important for splendid outlook as well as keeping safety measures. They are fixed elements used in the design of modern architecture. They are used vastly in each and every structure. They are used in corporate offices, residencies, large commercials etc. Aluminium Glass Railing Systems are so popular because of attractive look and higher safety.



This new Railing system is totally frame less without any visual obstruction of vertical member and ensures crystal clear view and unique feeling of freedom.



Integrated Glass Railing System



Weather proof



Easy Cleaning





Maintenance free

Light Weight and Robust for Higher safety

Easy and perfect installation

100% Recyclable







### Sky line

#### Floor mount installation



Bracket size in mmCompatible GlassBracket wise andRecommended Glass75\* 100\* 150\* 200\*12mm,13.52 &15mmFull cover profileHeight Max. 1150\*mm



Spark line Form and function : simple, smart and selective...! Floor mount installation Wedge lock Wedges -Side cover Packer Fastene REASON R a i l S y s t e m s 51mm Bracket size in mm Compatible Glass Bracket wise and Recommended Glass 75\* 100\* 150\* 20