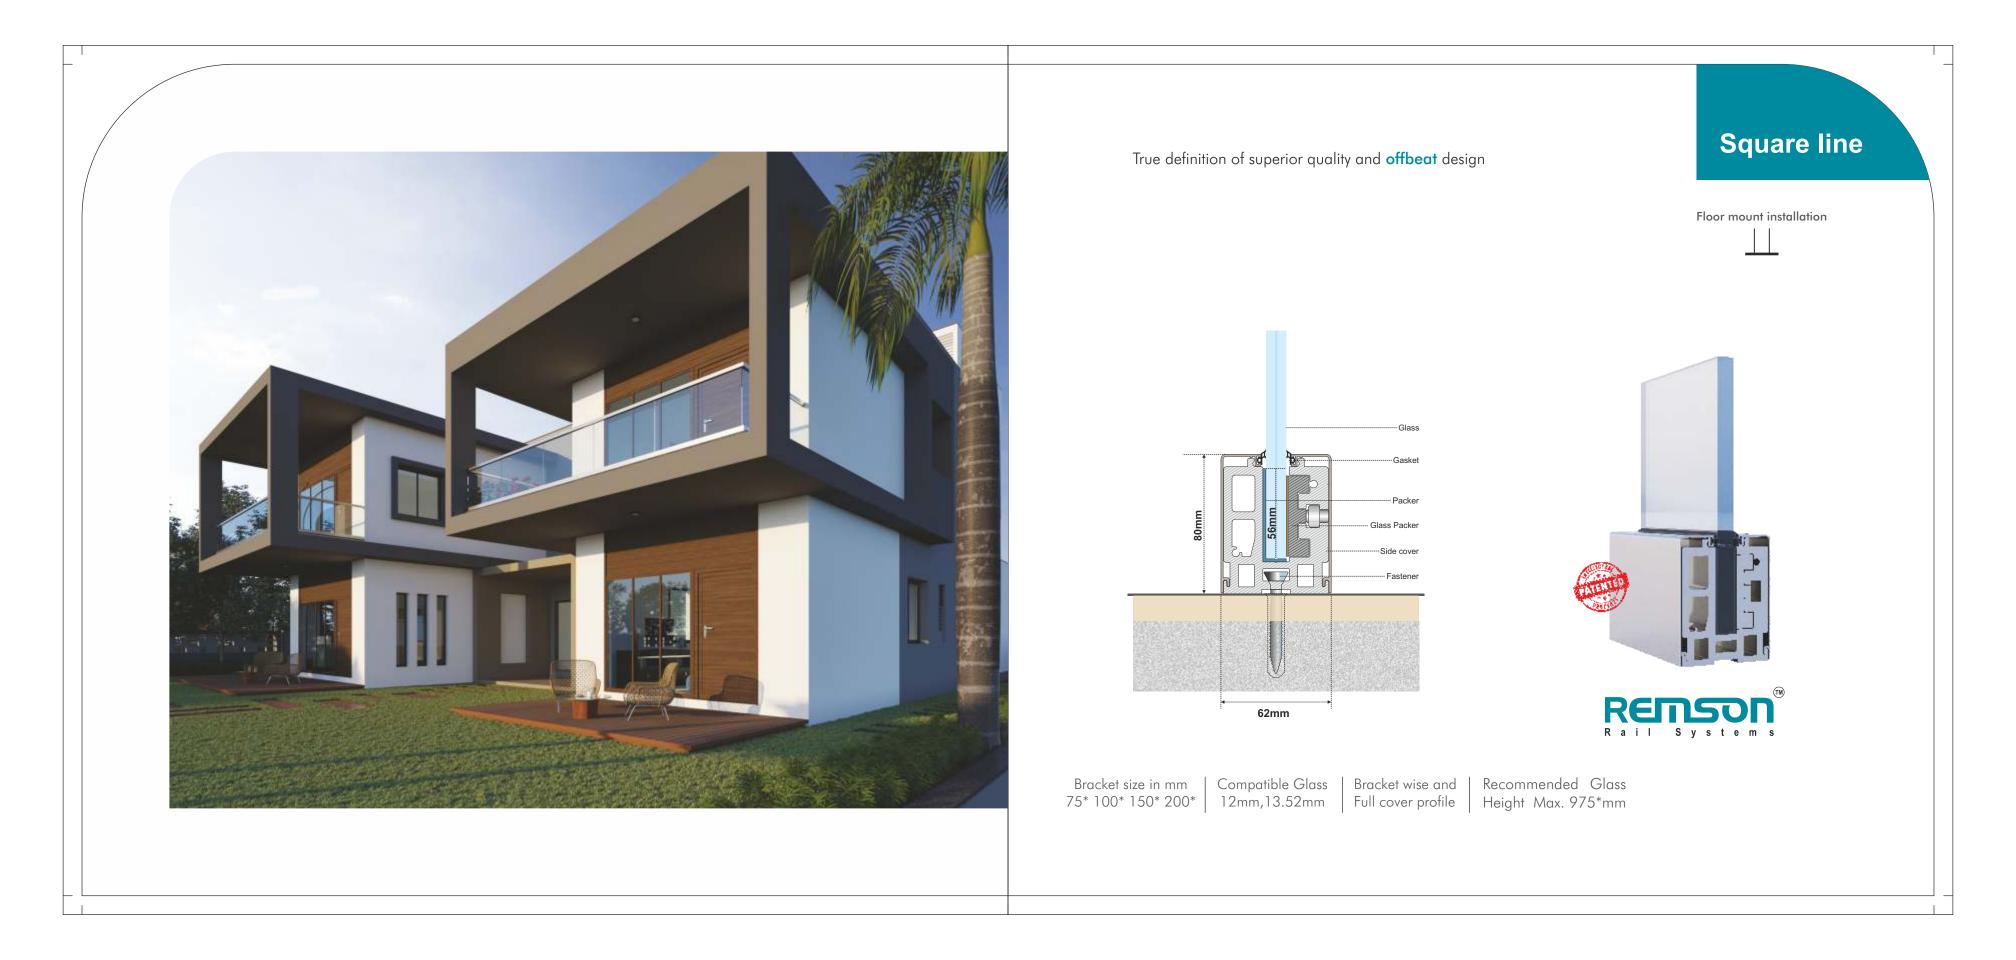

Dive deep in the sea of fresh ideas with this **pearl** 

### Sea line

Bracket size in mmCompatible GlassBracket wise andRecommended Glass75\* 100\* 150\* 200\*12mm,13.52mm,15mmFull profileHeight Max. 1050\*mm

Full profile