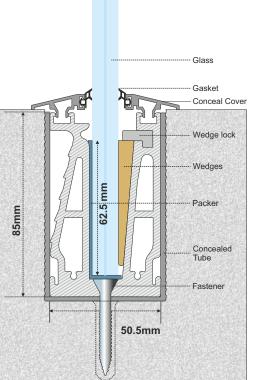

#### Floor mount installation

Bracket size in mmCompatible GlassBracket wise andRecommended Glass75\* 100\* 150\* 200\*12mm,13.52 &15mmFull cover profileHeight Max. 1150\*mm

Spark line Form and function : simple, smart and selective...! Floor mount installation Wedge lock Wedges -Side cover Packer Fastene REASON R a i l S y s t e m s 51mm Bracket size in mm Compatible Glass Bracket wise and Recommended Glass 75\* 100\* 150\* 200\* 12mm,13.52mm,15mm Full cover profile Height Max. 1050\*mm