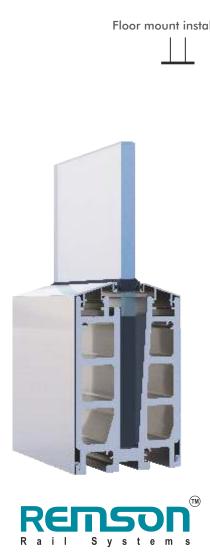

#### Floor mount installation

Bracket size in mmCompatible GlassBracket wise andRecommended Glass75\* 100\* 150\* 200\*12mm,13.52 &15mmFull cover profileHeight Max. 1150\*mm

Spark line Form and function : simple, smart and selective...! Floor mount installation Wedge lock Wedges -Side cover Packer Fastene REASON R a i l S y s t e m s 51mm Bracket size in mm Compatible Glass Bracket wise and Recommended Glass 75\* 100\* 150\* 200\* 12mm,13.52mm,15mm Full cover profile Height Max. 1050\*mm