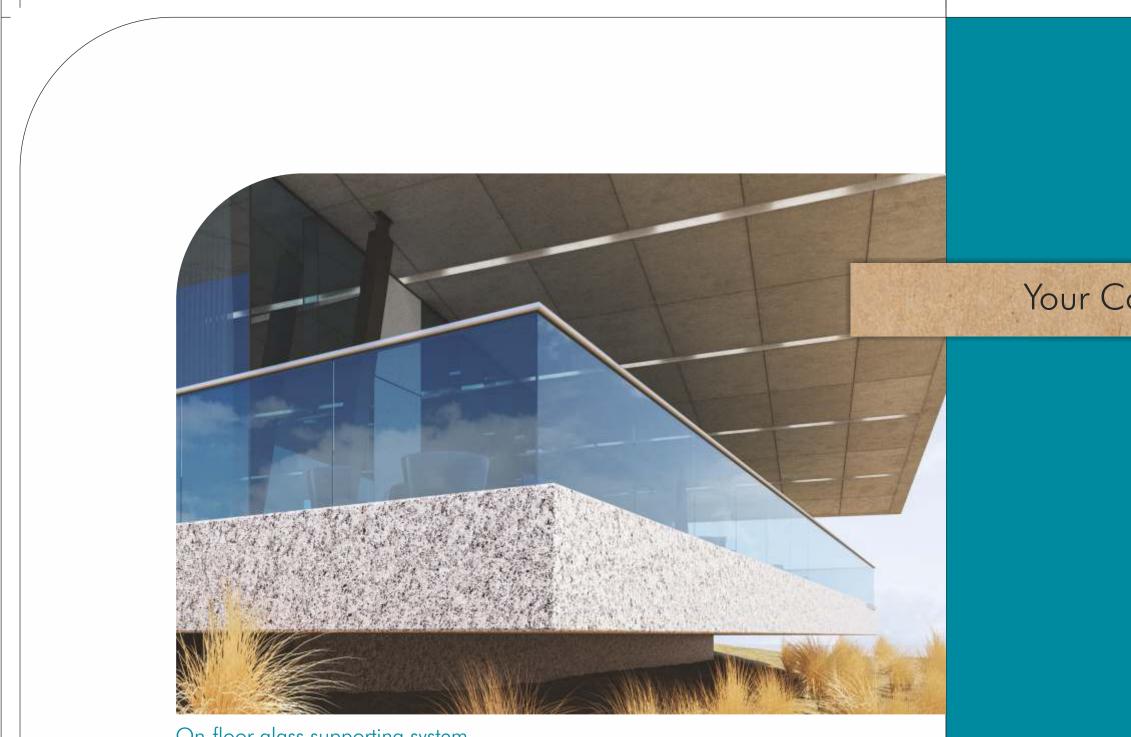

### On-floor glass supporting system

The hard aluminium alloy supporting brackets are installed on fully finished floor, marble or on a balcony parapet.

## Your Complete Glass Railing Solutions