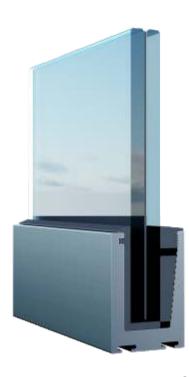

#### Glass

Glass is major element of Aluminium Glass Railing. It provides seamless view and vision to the world through. Glass also provide additional strength to the railing system as it connects the bottom and top of the railing system. We recommend the Laminated Glass to be used with our system. It increases the safety and also provides predictable behaviour incase of breakage or suicide of the glass.