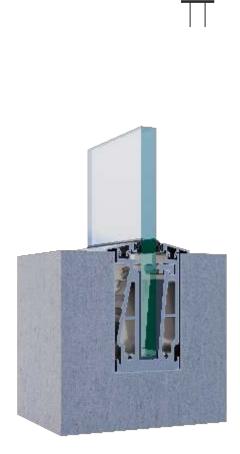

#### Floor mount installation

Bracket size in mmCompatible GlassBracket wise andRecommended Glass75\* 100\* 150\* 200\*12mm,13.52 &15mmFull cover profileHeight Max. 1150\*mm

Spark line Form and function : simple, smart and selective...! Floor mount installation Wedge lock Wedges -Side cover Packer Fastene REASON R a i l S y s t e m s 51mm Bracket size in mm Compatible Glass Bracket wise and Recommended Glass 75\* 100\* 150\* 200\* 12mm,13.52mm,15mm Full cover profile Height Max. 1050\*mm