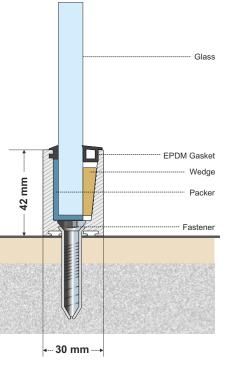

### Wedges

Wedges are small and critical component to Entire Glass railing system. We use highest quality Nylon to manufacture best quality possible Wedges and enhance the strength of the Railing system.

#### Fastener

Fasteners are the Component playing major roll for total strength and stability of the Railing System. We use only best quality Fasteners from Fischer and Hilti for our different railing Installation requirement.