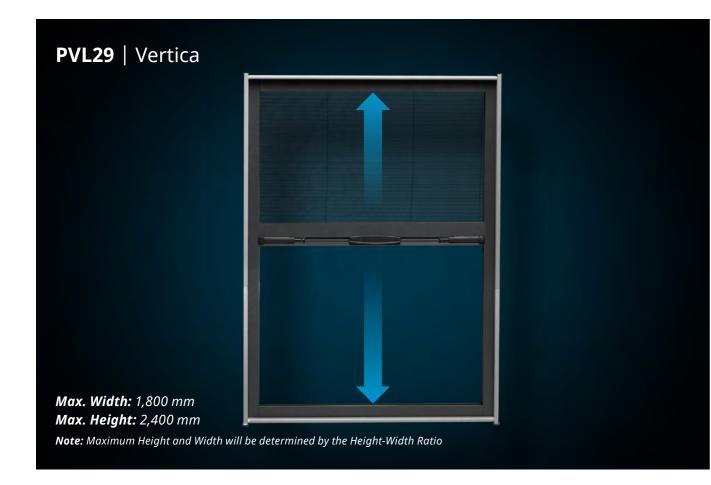

#### Presenting

#### **NEXT GENERATION** SCREEN SYSTEMS

- » Fine Italian Designs
- » 5 Year Replacement Warranty
- » Weather Tested







#### INTRODUCING

# **PVL**29 | A Screen Revolution!





### **PERFECT FOR:**

Sliding Windows & Doors | Slimline Windows | Sliding Folding Doors

## WINDSTRONG

Can withstand heavy wind force

## **R E - I N F O R C E D** P U L L B A R

No more buckling or bending.











Max. Width: 4,000 mm | Max. Height: 3,000 mm Note: Maximum Height and Width will be determined by the Height-Width Ratio



### **PVL29** | Proxima



Max. Width: 9,000 mm | Max. Height: 3,000 mm



#### PVL29 | Corner

Max. Width: 4,500 mm | Max. Height: 3,000 mm



Note: Maximum Height and Width will be determined by the Height-Width Ratio



# **PVL**22 | Smooth as silk

proof polyester mesh



#### **PERFECT FOR:**

Sliding Windows & Doors | Sliding Folding Doors | Casements









Max. Width: 2,500 mm | Max. Height: 3,000 mm Note: Maximum Height and Width will be determined by the Height-Width Ratio











#### PVL22 | Proxima



Max. Width: 6,000 mm | Max. Height: 3,000 mm



























#### www.MeshWorkz.com

**UAE Office:** Global Window Metal Mesh Fact