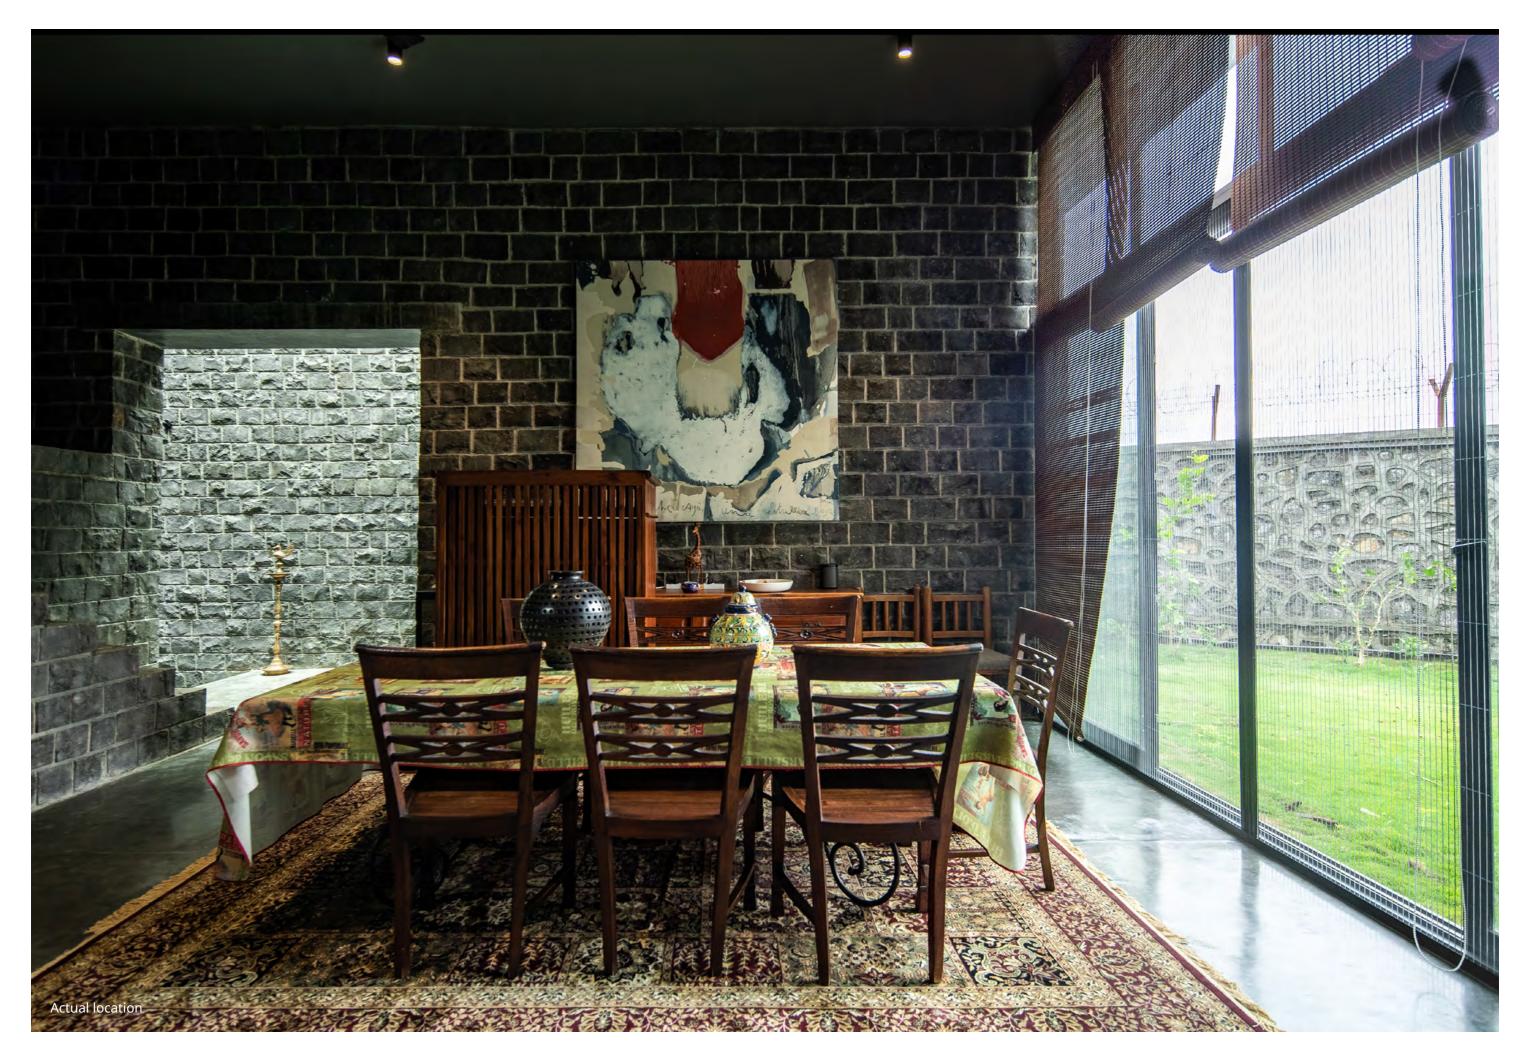

# **PVL**22 | Smooth as silk

proof polyester mesh

#### **PERFECT FOR:**

Sliding Windows & Doors | Sliding Folding Doors | Casements

Max. Width: 2,500 mm | Max. Height: 3,000 mm Note: Maximum Height and Width will be determined by the Height-Width Ratio