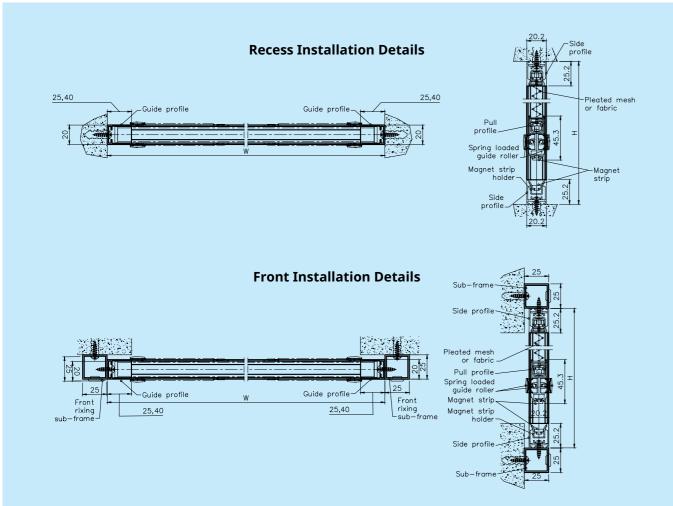

## **R E - I N F O R C E D** P U L L B A R

No more buckling or bending.

Max. Width: 4,000 mm | Max. Height: 3,000 mm Note: Maximum Height and Width will be determined by the Height-Width Ratio