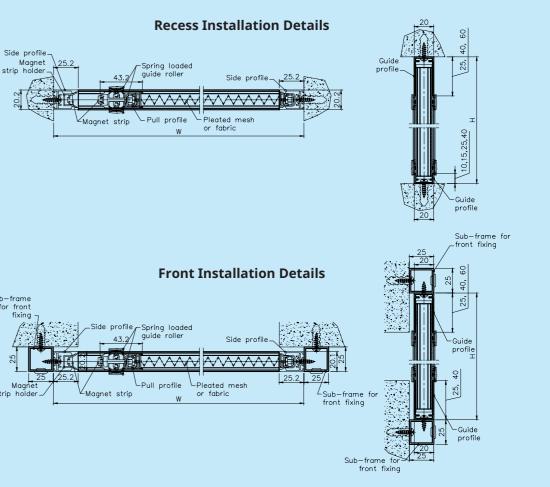

## **R E - I N F O R C E D** P U L L B A R

No more buckling or bending.

Max. Width: 4,000 mm | Max. Height: 3,000 mm Note: Maximum Height and Width will be determined by the Height-Width Ratio