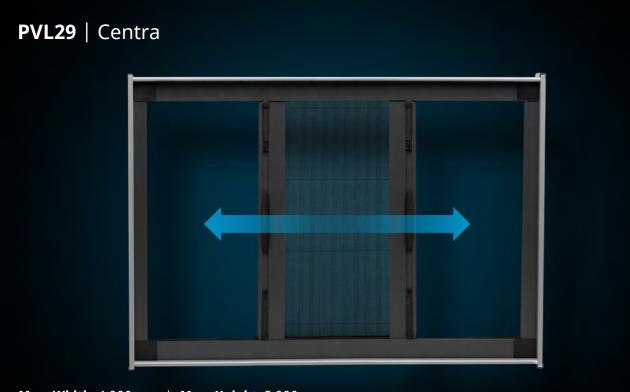

#### PVL29 | Corner

Max. Width: 4,500 mm | Max. Height: 3,000 mm

Note: Maximum Height and Width will be determined by the Height-Width Ratio