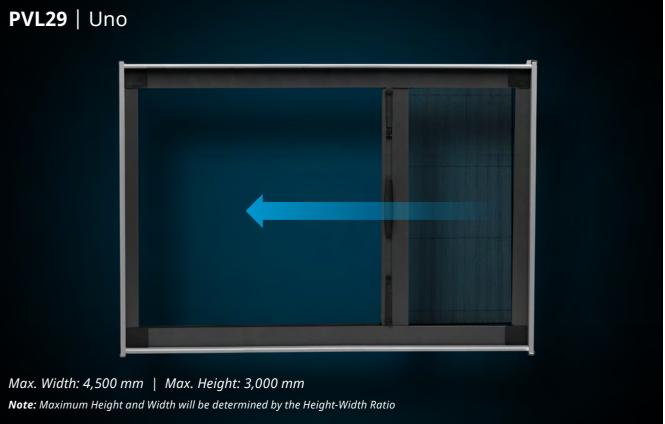

## **R E - I N F O R C E D** P U L L B A R

No more buckling or bending.

Max. Width: 4,000 mm | Max. Height: 3,000 mm Note: Maximum Height and Width will be determined by the Height-Width Ratio