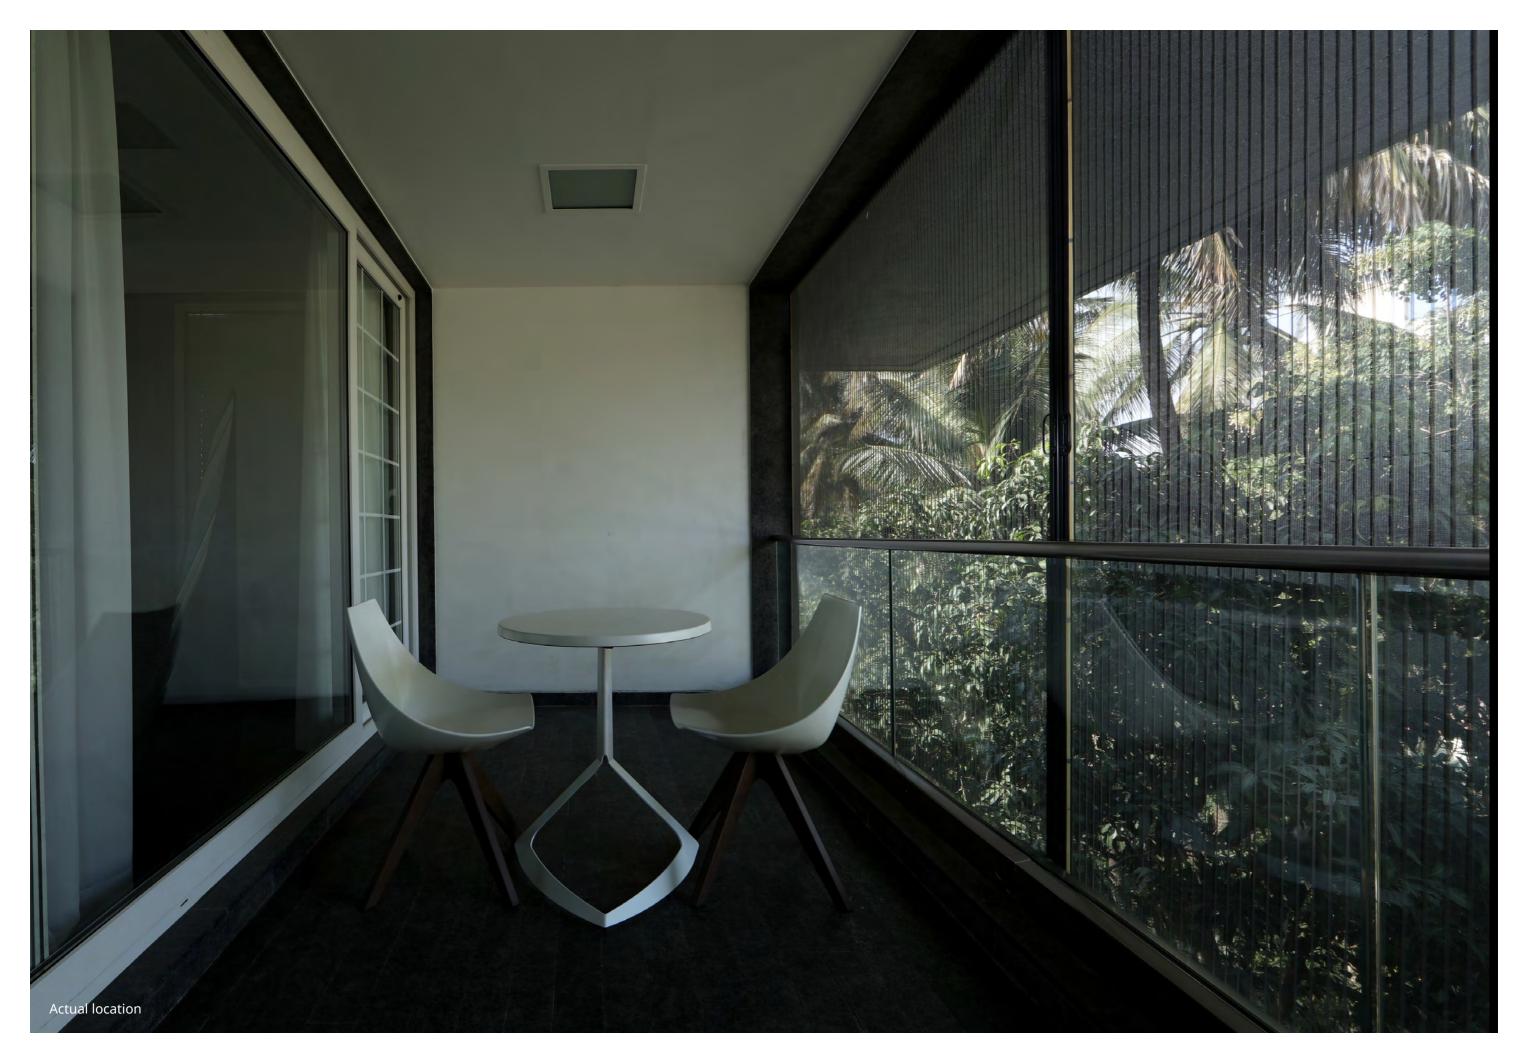

# **PVL**22 | Smooth as silk

proof polyester mesh

#### **PERFECT FOR:**

Sliding Windows & Doors | Sliding Folding Doors | Casements

Max. Width: 2,500 mm | Max. Height: 3,000 mm Note: Maximum Height and Width will be determined by the Height-Width Ratio