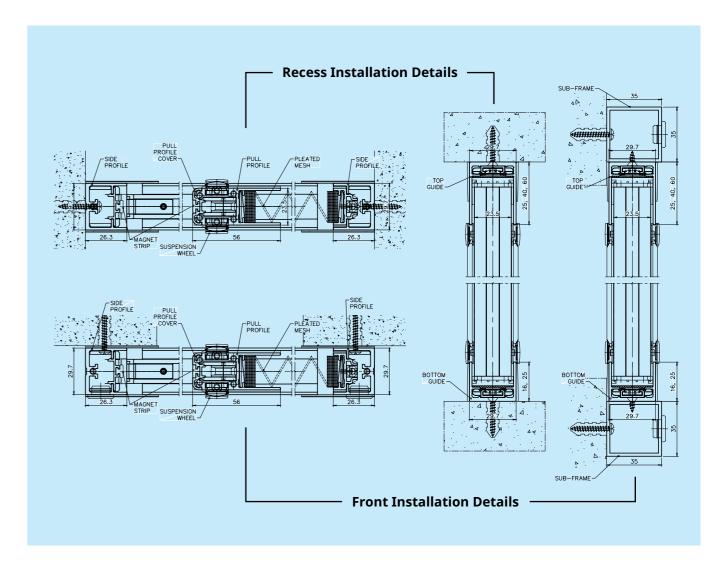

## **R E - I N F O R C E D** P U L L B A R

No more buckling or bending.

Max. Width: 4,000 mm | Max. Height: 3,000 mm Note: Maximum Height and Width will be determined by the Height-Width Ratio