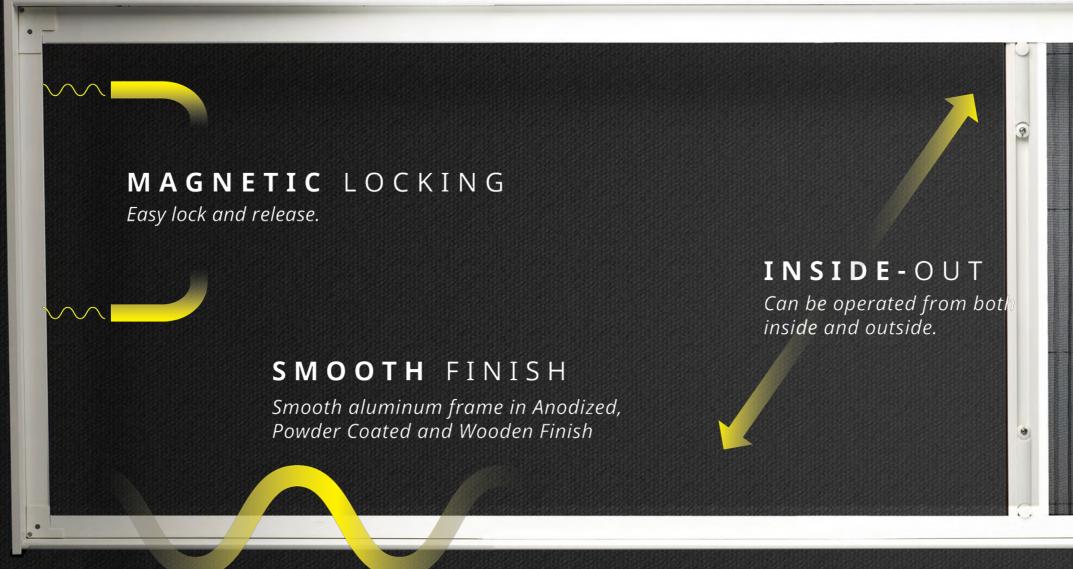

## **NEXT GENERATION** SCREEN SYSTEMS

- » Fine Italian Designs
- » 5 Year Replacement Warranty
- » Weather Tested







#### INTRODUCING

# **PVL**29 | A Screen Revolution!





### **PERFECT FOR:**

Sliding Windows & Doors | Slimline Windows | Sliding Folding Doors

## WINDSTRONG

Can withstand heavy wind force

## **R E - I N F O R C E D** P U L L B A R

No more buckling or bending.











Max. Width: 4,000 mm | Max. Height: 3,000 mm Note: Maximum Height and Width will be determined by the Height-Width Ratio



### **PVL29** | Proxima



Max. Width: 9,000 mm | Max. Height: 3,000 mm



#### PVL29 | Corner

Max. Width: 4,500 mm | Max. Height: 3,000 mm



Note: Maximum Height and Width will be determined by the Height-Width Ratio



# **PVL**22 | Smooth as silk

proof polyester mesh



#### **PERFECT FOR:**

Sliding Windows & Doors | Sliding Folding Doors | Casements









Max. Width: 2,500 mm | Max. Height: 3,000 mm Note: Maximum Height and Width will be determined by the Height-Width Ratio











#### PVL22 | Proxima



Max. Width: 6,000 mm | Max. Height: 3,000 mm



























#### www.MeshWorkz.com

**UAE Office:** Global Window Metal Mesh Factory LLC, PO Box: 525240, Sharjah. **Call:** +971 6533 4459 | **Email:** sales@meshworkz.ae

India Office: Kelegent MetaPlast India Pvt. Ltd., Survey No – 24 / 2 , Shed No – 7, Jadhavrao Industrial Estate, Behind Nanded City Technical Office, Inside Nanded city, Sinhagad Road, Pune – 411041, India. Call: +91 82376 33555 | Email: info@meshworkz.com