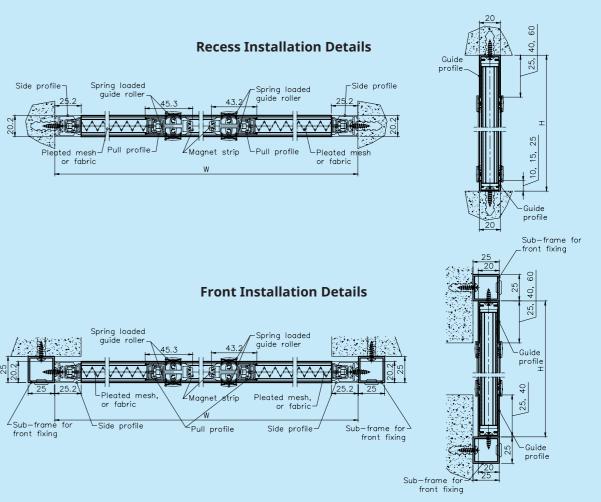

heavy wind force

## **R E - I N F O R C E D** P U L L B A R

No more buckling or bending.











Max. Width: 4,000 mm | Max. Height: 3,000 mm Note: Maximum Height and Width will be determined by the Height-Width Ratio



### **PVL29** | Proxima



Max. Width: 9,000 mm | Max. Height: 3,000 mm



#### PVL29 | Corner

Max. Width: 4,500 mm | Max. Height: 3,000 mm



Note: Maximum Height and Width will be determined by the Height-Width Ratio



# **PVL**22 | Smooth as silk

proof polyester mesh



#### **PERFECT FOR:**

Sliding Windows & Doors | Sliding Folding Doors | Casements









Max. Width: 2,500 mm | Max. Height: 3,000 mm Note: Maximum Height and Width will be determined by the Height-Width Ratio











#### PVL22 | Proxima



Max. Width: 6,000 mm | Max. Height: 3,000 mm



























#### www.MeshWorkz.com

**UAE Office:** Global Window Metal Mesh Factory LLC, PO Box: 525240, Sharjah. **Call:** +971 6533 4459 | **Email:** sales@meshworkz.ae

India Office: Kelegent MetaPlast India Pvt. Ltd., Survey No – 24 / 2 , Shed No – 7, Jadhavrao Industrial Estate, Behind Nanded City Technical Office, Inside Nanded city, Sinhagad Road, Pune – 411041, India. Call: +91 82376 33555 | Email: info@meshworkz.com