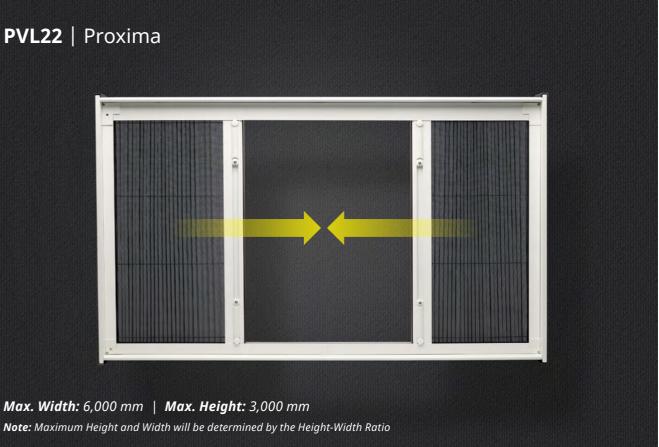

# **PVL**22 | Smooth as silk

proof polyester mesh

#### PVL22 | Proxima

Max. Width: 6,000 mm | Max. Height: 3,000 mm