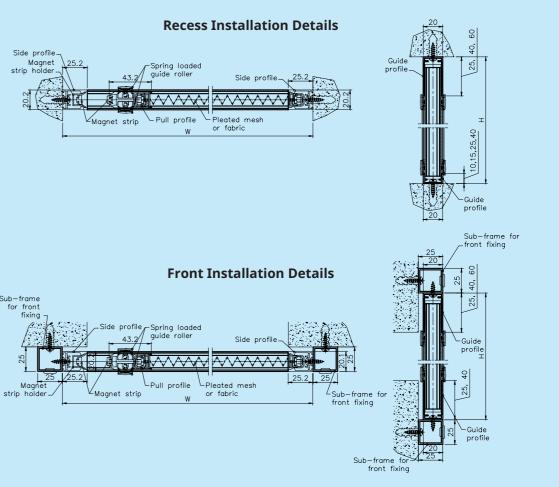

## **R E - I N F O R C E D** P U L L B A R

No more buckling or bending.

Max. Width: 4,000 mm | Max. Height: 3,000 mm Note: Maximum Height and Width will be determined by the Height-Width Ratio