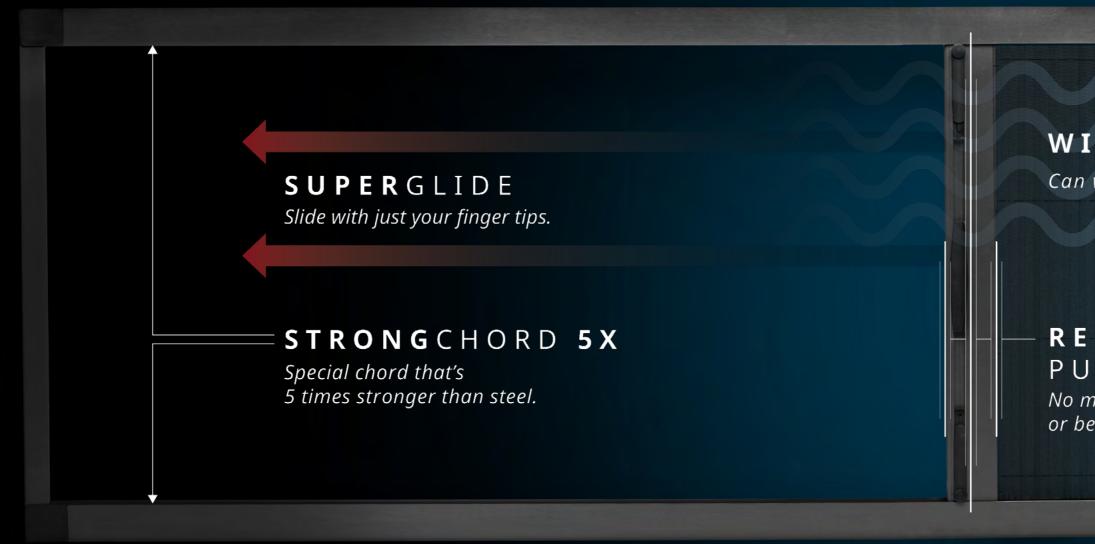

## WINDSTRONG

Can withstand heavy wind force

## **R E - I N F O R C E D** P U L L B A R

No more buckling or bending.

Max. Width: 4,000 mm | Max. Height: 3,000 mm Note: Maximum Height and Width will be determined by the Height-Width Ratio