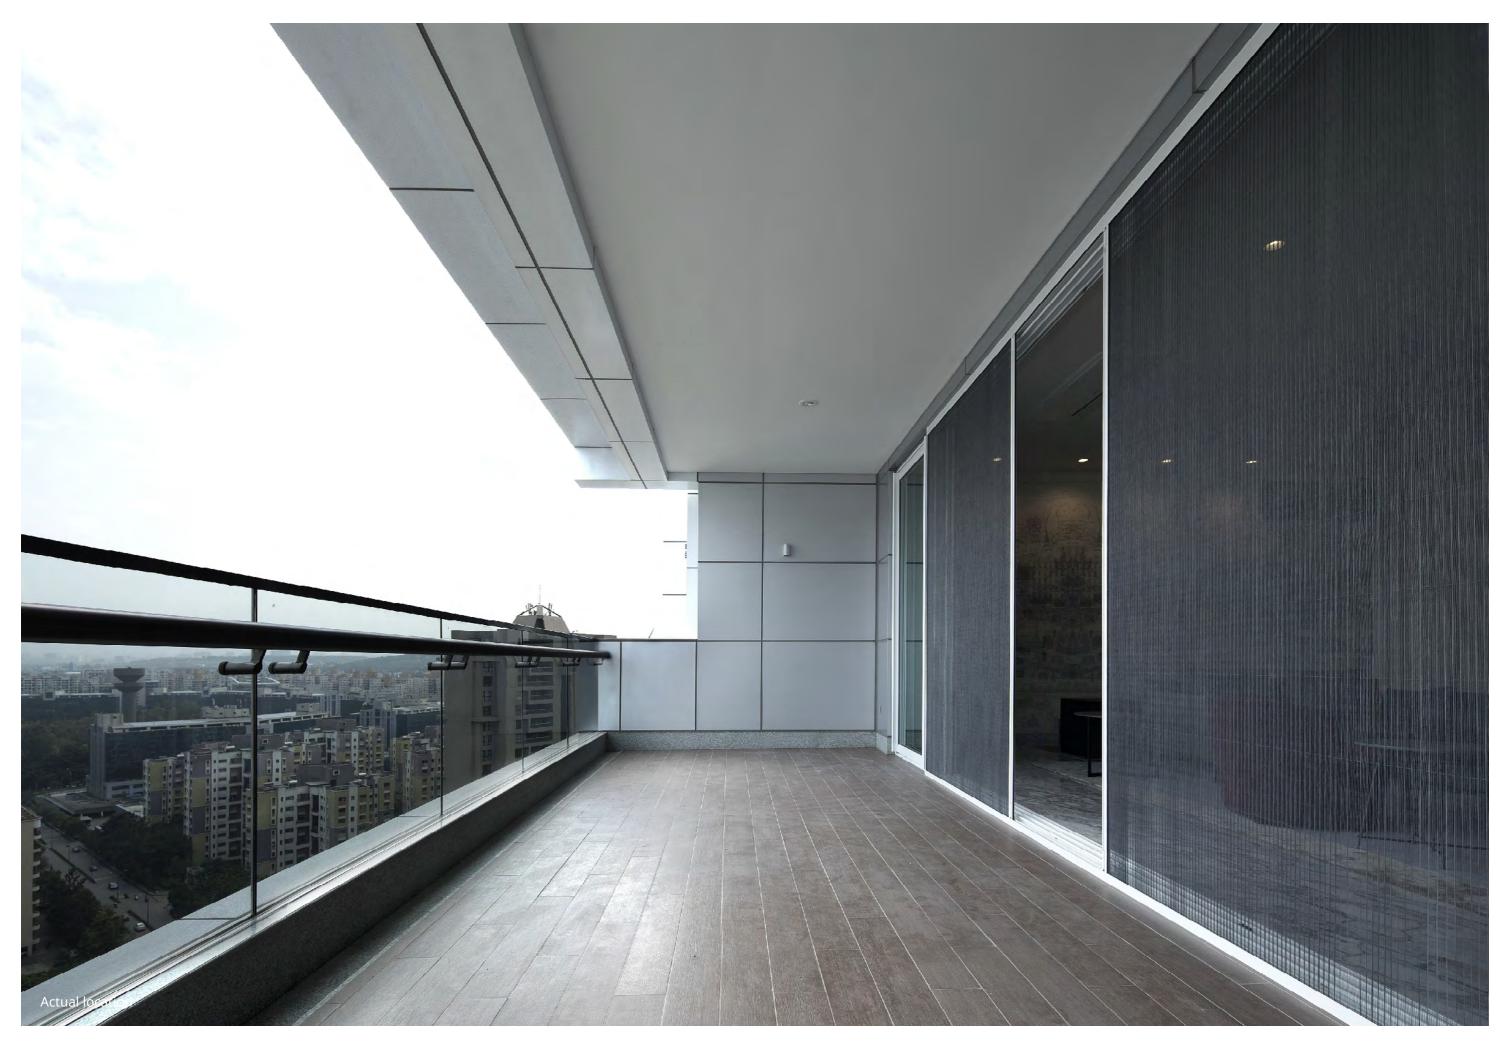

## **R E - I N F O R C E D** P U L L B A R

No more buckling or bending.











Max. Width: 4,000 mm | Max. Height: 3,000 mm Note: Maximum Height and Width will be determined by the Height-Width Ratio



### **PVL29** | Proxima



Max. Width: 9,000 mm | Max. Height: 3,000 mm



#### PVL29 | Corner

Max. Width: 4,500 mm | Max. Height: 3,000 mm



Note: Maximum Height and Width will be determined by the Height-Width Ratio



# **PVL**22 | Smooth as silk

proof polyester mesh



#### **PERFECT FOR:**

Sliding Windows & Doors | Sliding Folding Doors | Casements









Max. Width: 2,500 mm | Max. Height: 3,000 mm Note: Maximum Height and Width will be determined by the Height-Width Ratio











#### PVL22 | Proxima



Max. Width: 6,000 mm | Max. Height: 3,000 mm



























#### www.MeshWorkz.com

**UAE Office:** Global Window Metal Mesh Factory LLC, PO Box: 525240, Sharjah. **Call:** +971 6533 4459 | **Email:** sales@meshworkz.ae

India Office: Kelegent MetaPlast India Pvt. Ltd., Survey No – 24 / 2 , Shed No – 7, Jadhavrao Industrial Estate, Behind Nanded City Technical Office, Inside Nanded city, Sinhagad Road, Pune – 411041, India. Call: +91 82376 33555 | Email: info@meshworkz.com