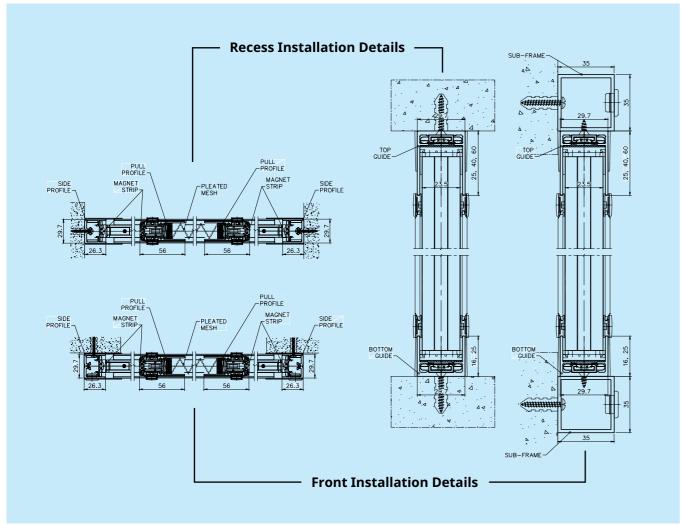

#### PVL29 | Corner

Max. Width: 4,500 mm | Max. Height: 3,000 mm

Note: Maximum Height and Width will be determined by the Height-Width Ratio