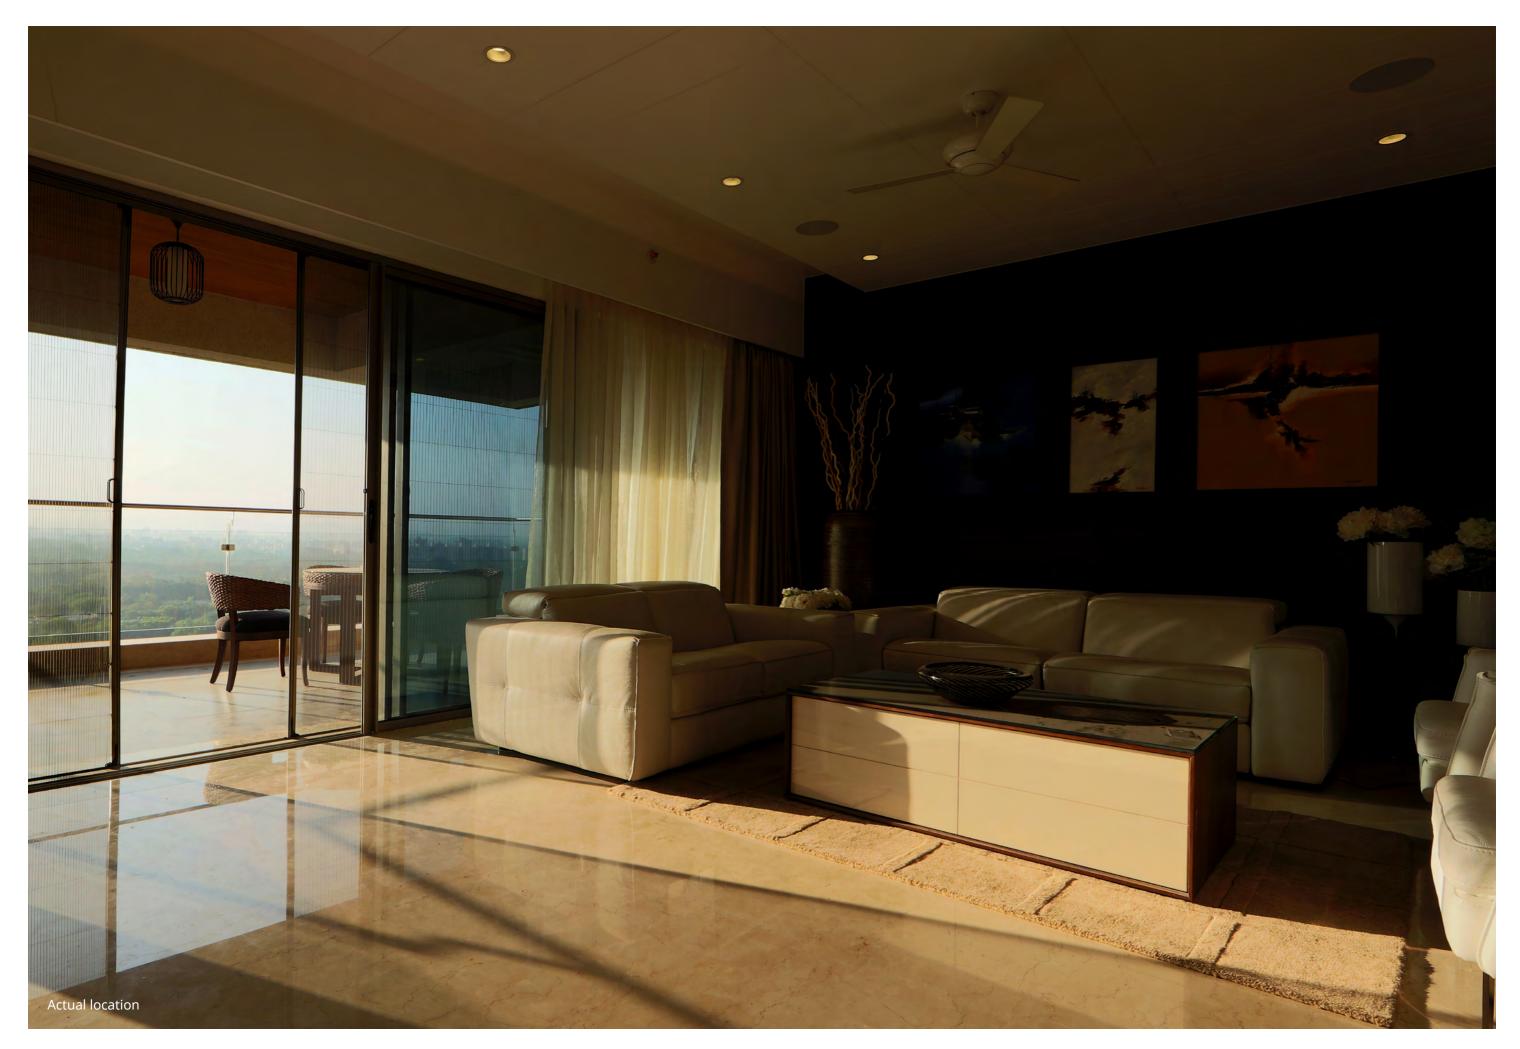

### **PERFECT FOR:**

Sliding Windows & Doors | Slimline Windows | Sliding Folding Doors

## WINDSTRONG

Can withstand heavy wind force

## **R E - I N F O R C E D** P U L L B A R

No more buckling or bending.

Max. Width: 4,000 mm | Max. Height: 3,000 mm Note: Maximum Height and Width will be determined by the Height-Width Ratio