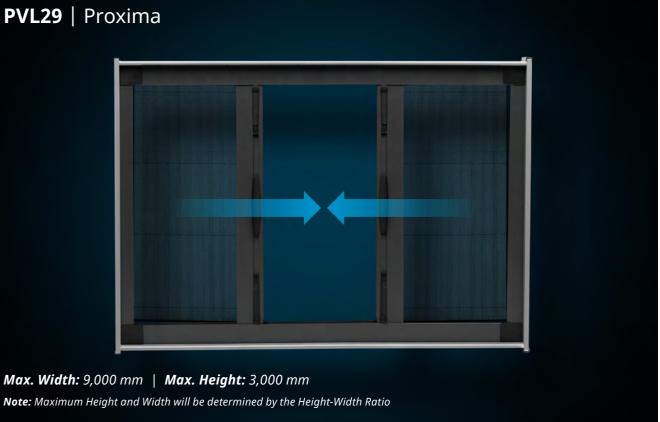

#### Presenting

#### **NEXT GENERATION** SCREEN SYSTEMS

- » Fine Italian Designs
- » 5 Year Replacement Warranty
- » Weather Tested







#### INTRODUCING

# **PVL**29 | A Screen Revolution!





### **PERFECT FOR:**

Sliding Windows & Doors | Slimline Windows | Sliding Folding Doors

## WINDSTRONG

Can withstand heavy wind force

## **R E - I N F O R C E D** P U L L B A R

No more buckling or bending.











Max. Width: 4,000 mm | Max. Height: 3,000 mm Note: Maximum Height and Width will be determined by the Height-Width Ratio



### **PVL29** | Proxima



Max. Width: 9,000 mm | Max. Height: 3,000 mm



#### PVL29 | Corner

Max. Width: 4,500 mm | Max. Height: 3,000 mm



Note: Maximum Height and Width will be determined by the Height-Width Ratio



# **PVL**22 | Smooth as silk

proof polyester mesh



#### **PERFECT FOR:**

Sliding Windows & Doors | Sliding Folding Doors | Casements









Max. Width: 2,500 mm | Max. Height: 3,000 mm Note: Maximum Height and Width will be determined by the Height-Width Ratio











#### PVL22 | Proxima



Max. Width: 6,000 mm | Max. Height: 3,000 mm



























#### www.MeshWorkz.com

**UAE Office:** Global Window Metal Mesh Factory LLC, PO Box: 525240, Sharjah. **Call:** +971 6533 4459 | **Email:** sales@meshworkz.ae

India Office: Kelegent MetaPlast India Pvt. Ltd., Survey No – 24 /