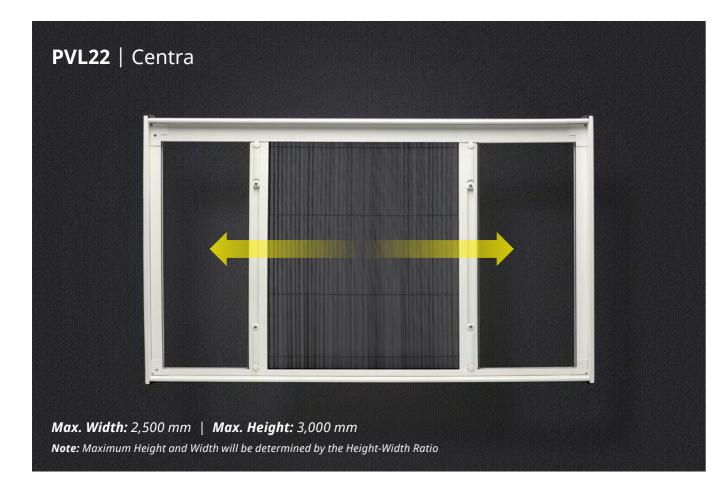

# **PVL**22 | Smooth as silk

proof polyester mesh

#### **PERFECT FOR:**

Sliding Windows & Doors | Sliding Folding Doors | Casements

Max. Width: 2,500 mm | Max. Height: 3,000 mm Note: Maximum Height and Width will be determined by the Height-Width Ratio