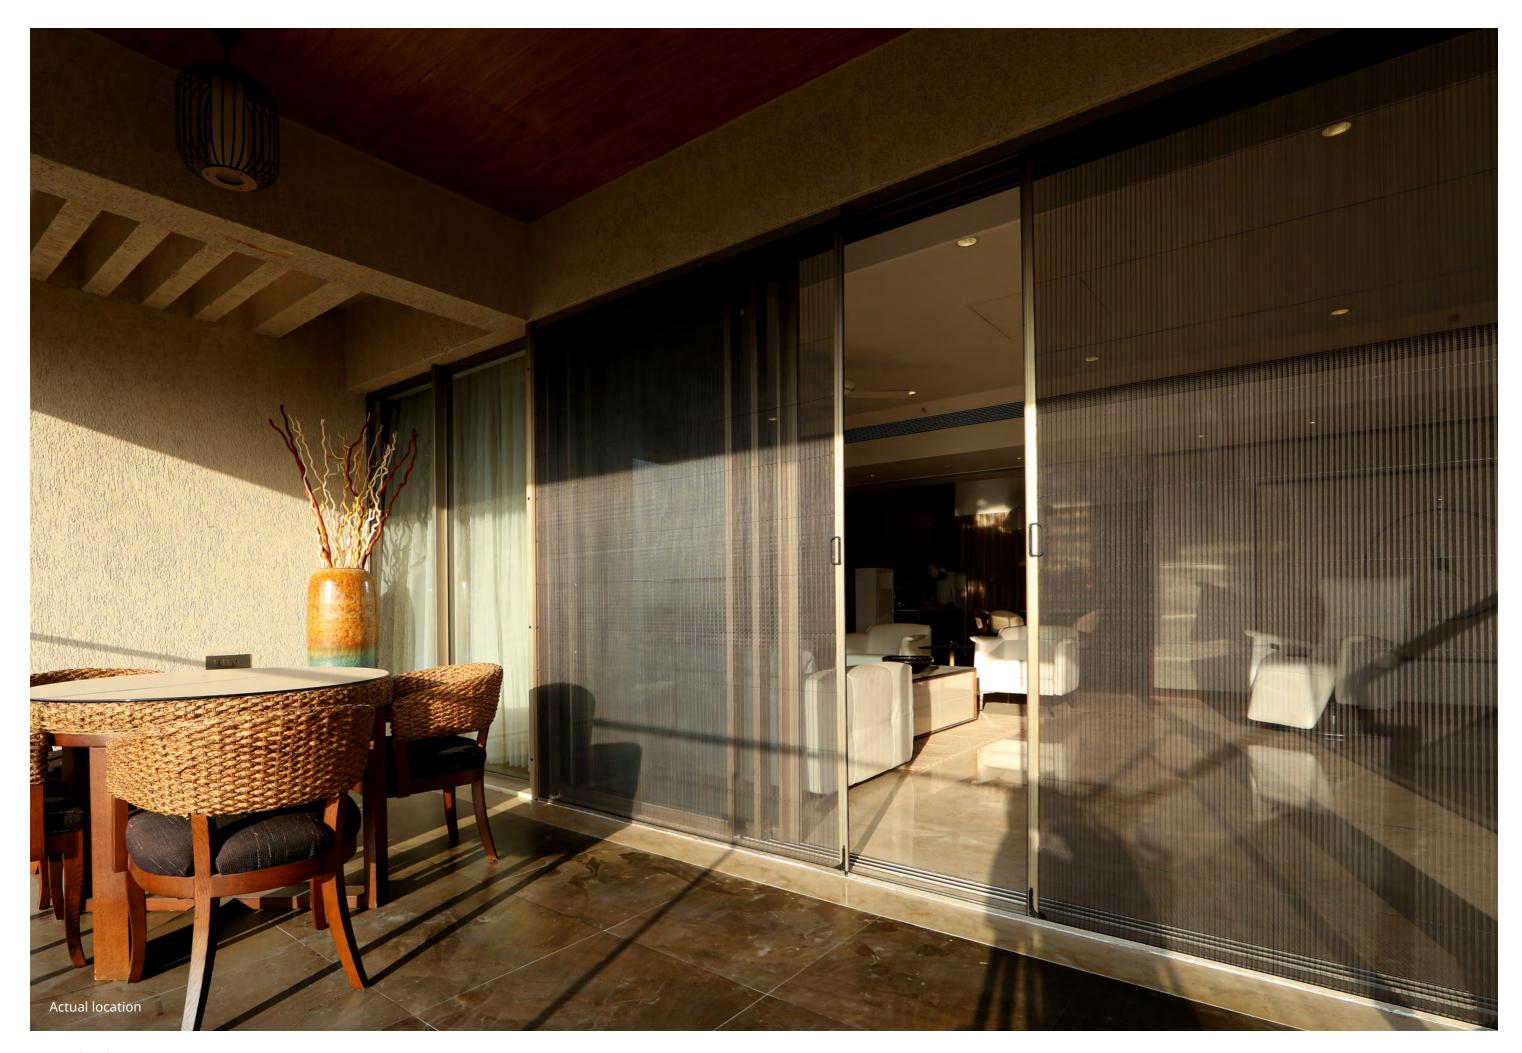

### **PVL29** | Proxima

Max. Width: 9,000 mm | Max. Height: 3,000 mm

#### PVL29 | Corner

Max. Width: 4,500 mm | Max. Height: 3,000 mm

Note: Maximum Height and Width will be determined by the Height-Width Ratio