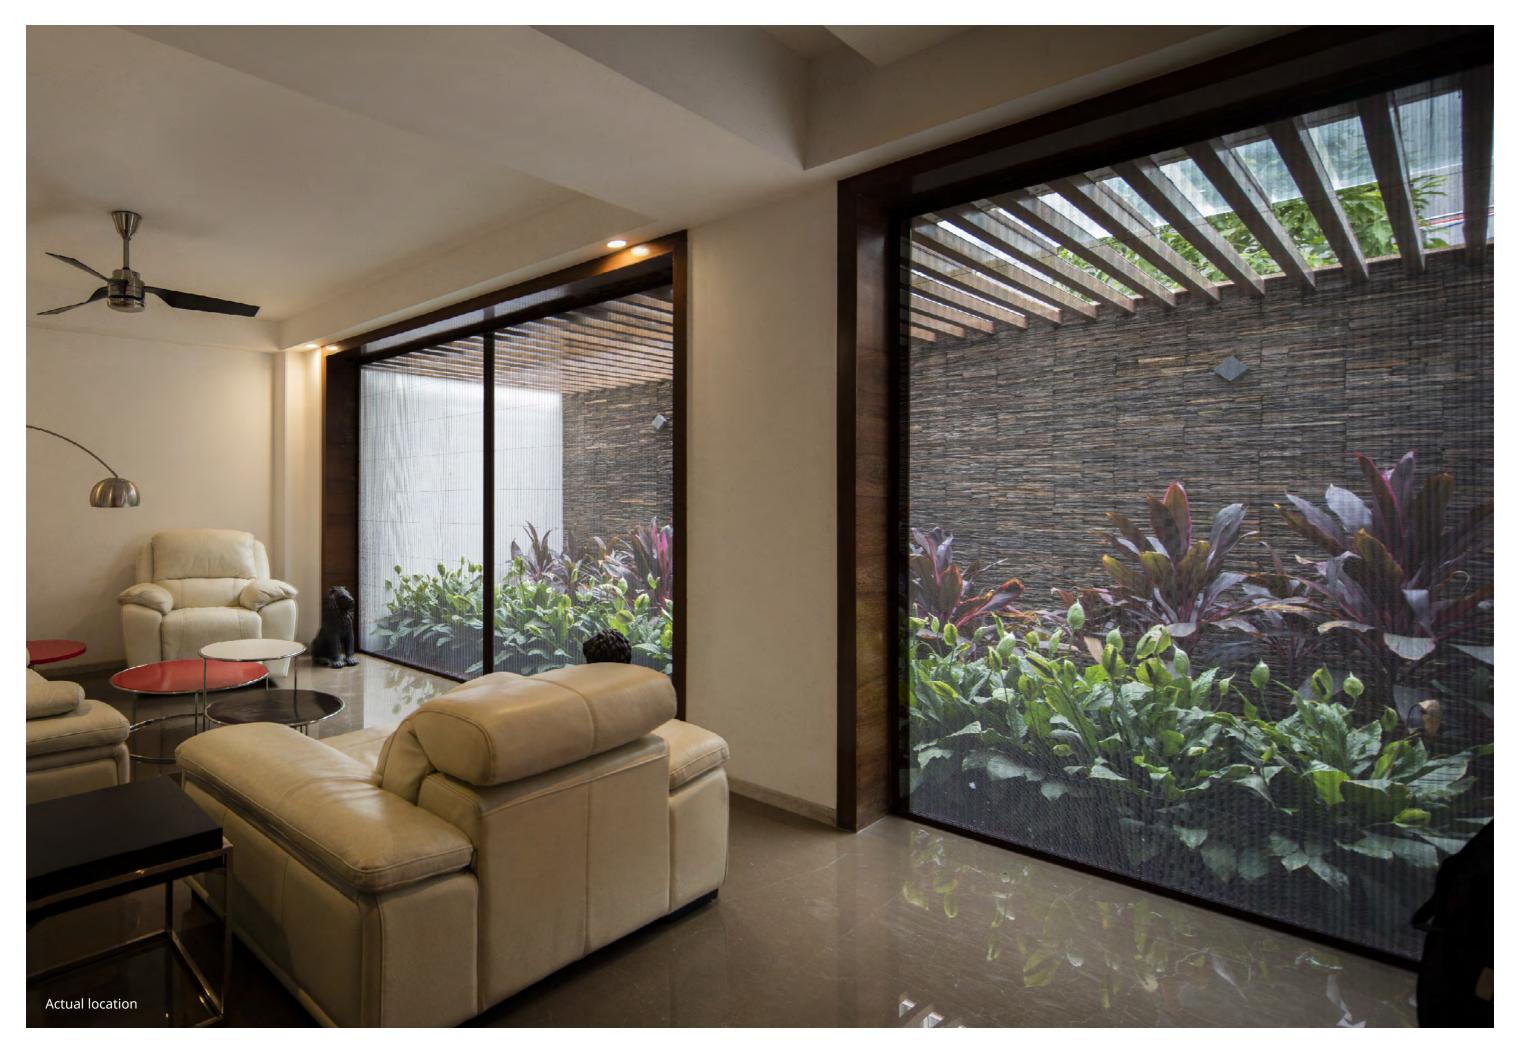

#### PVL29 | Corner

Max. Width: 4,500 mm | Max. Height: 3,000 mm

Note: Maximum Height and Width will be determined by the Height-Width Ratio