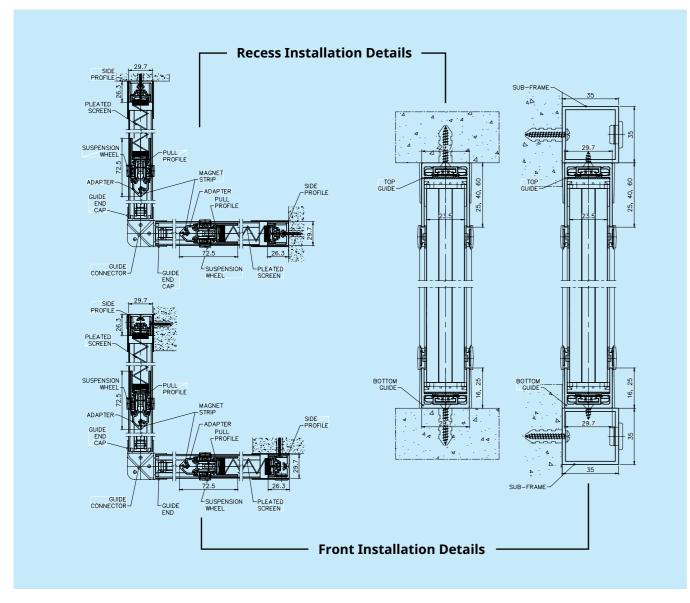

#### Presenting

#### **NEXT GENERATION** SCREEN SYSTEMS

- » Fine Italian Designs
- » 5 Year Replacement Warranty
- » Weather Tested







#### INTRODUCING

# **PVL**29 | A Screen Revolution!





### **PERFECT FOR:**

Sliding Windows & Doors | Slimline Windows | Sliding Folding Doors

## WINDSTRONG

Can withstand heavy wind force

## **R E - I N F O R C E D** P U L L B A R

No more buckling or bending.











Max. Width: 4,000 mm | Max. Height: 3,000 mm Note: Maximum Height and Width will be determined by the Height-Width Ratio



### **PVL29** | Proxima



Max. Width: 9,000 mm | Max. Height: 3,000 mm



#### PVL29 | Corner

Max. Width: 4,500 mm | Max. Height: 3,000 mm



Note: Maximum Height and Width will be determined by the Height-Width Ratio



# **PVL**22 | Smooth as silk

proof polyester mesh



#### **PERFECT FOR:**

Sliding Windows & Doors | Sliding Folding Doors | Casements









Max. Width: 2,500 mm | Max. Height: 3,000 mm Note: Maximum Height and Width will be determined by the Height-Width Ratio











#### PVL22 | Proxima



Max. Width: 6,000 mm | Max. Height: 3,000 mm



























#### www.MeshWorkz.com

**UAE Office:** Global Window Metal Mesh Factory LLC, PO Box: 525240, Sharjah. **Call:** +971 6533 4459 | **Email:** sales@meshworkz.ae

India Office: Kelegent MetaPlast India Pvt. Ltd., Survey No – 24 / 2 , Shed No – 7, Jadhavrao Industrial Estate, Behind Nanded City Technical Office, Inside Nanded city, Sinhagad Road,