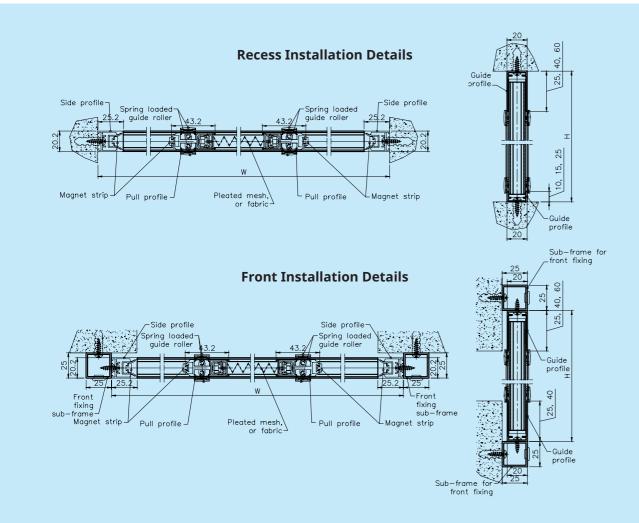

s | Slimline Windows | Sliding Folding Doors

## WINDSTRONG

Can withstand heavy wind force

## **R E - I N F O R C E D** P U L L B A R

No more buckling or bending.











Max. Width: 4,000 mm | Max. Height: 3,000 mm Note: Maximum Height and Width will be determined by the Height-Width Ratio



### **PVL29** | Proxima



Max. Width: 9,000 mm | Max. Height: 3,000 mm



#### PVL29 | Corner

Max. Width: 4,500 mm | Max. Height: 3,000 mm



Note: Maximum Height and Width will be determined by the Height-Width Ratio



# **PVL**22 | Smooth as silk

proof polyester mesh



#### **PERFECT FOR:**

Sliding Windows & Doors | Sliding Folding Doors | Casements









Max. Width: 2,500 mm | Max. Height: 3,000 mm Note: Maximum Height and Width will be determined by the Height-Width Ratio











#### PVL22 | Proxima



Max. Width: 6,000 mm | Max. Height: 3,000 mm



























#### www.MeshWorkz.com

**UAE Office:** Global Window Metal Mesh Factory LLC, PO Box: 525240, Sharjah. **Call:** +971 6533 4459 | **Email:** sales@meshworkz.ae

India Office: Kelegent MetaPlast India Pvt. Ltd., Survey No – 24 / 2 , Shed No – 7, Jadhavrao Industrial Estate, Behind Nanded City Technical Office, Inside Nanded city, Sinhagad Road, Pune – 411041, India. Call: +91 82376 33555 | Email: info@meshworkz.com