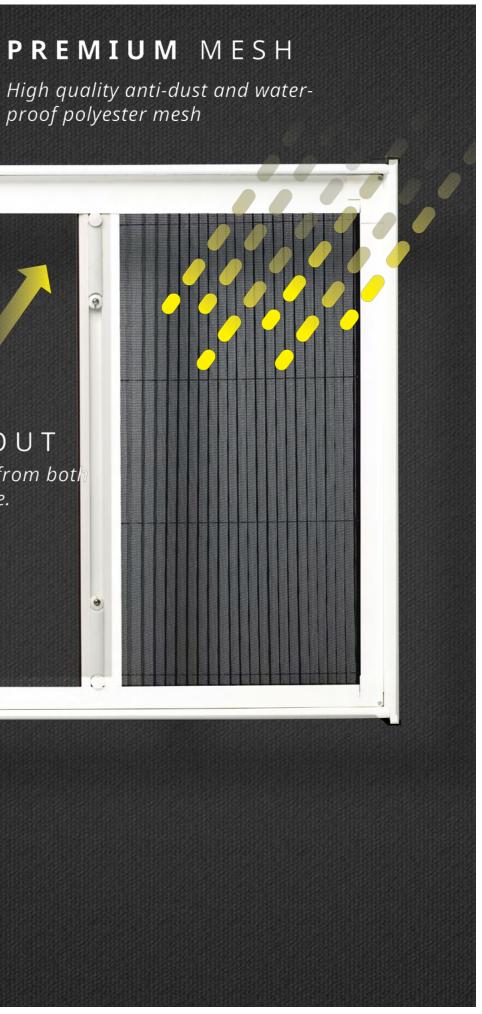

Warranty
- » Weather Tested







#### INTRODUCING

# **PVL**29 | A Screen Revolution!





### **PERFECT FOR:**

Sliding Windows & Doors | Slimline Windows | Sliding Folding Doors

## WINDSTRONG

Can withstand heavy wind force

## **R E - I N F O R C E D** P U L L B A R

No more buckling or bending.











Max. Width: 4,000 mm | Max. Height: 3,000 mm Note: Maximum Height and Width will be determined by the Height-Width Ratio



### **PVL29** | Proxima



Max. Width: 9,000 mm | Max. Height: 3,000 mm



#### PVL29 | Corner

Max. Width: 4,500 mm | Max. Height: 3,000 mm



Note: Maximum Height and Width will be determined by the Height-Width Ratio



# **PVL**22 | Smooth as silk

proof polyester mesh



#### **PERFECT FOR:**

Sliding Windows & Doors | Sliding Folding Doors | Casements









Max. Width: 2,500 mm | Max. Height: 3,000 mm Note: Maximum Height and Width will be determined by the Height-Width Ratio











#### PVL22 | Proxima



Max. Width: 6,000 mm | Max. Height: 3,000 mm



























#### www.MeshWorkz.com

**UAE Office:** Global Window Metal Mesh Factory LLC, PO Box: 525240, Sharjah. **Call:** +971 6533 4459 | **Email:** sales@meshworkz.ae

India Office: Kelegent MetaPlast India Pvt. Ltd., Survey No – 24 / 2 , Shed No – 7, Jadhavrao Industrial Estate, Behind Nanded City Technical Office, Inside Nanded city, Sinhagad Road, Pune – 411041, India. Call: +91 82376 33555 | Email: info@meshworkz.com