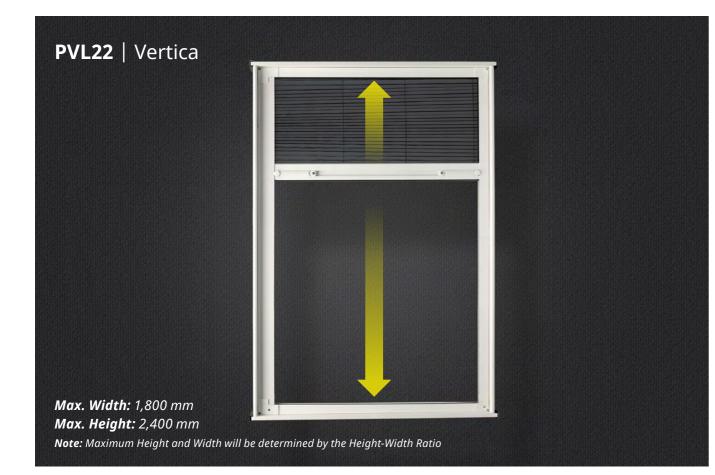

# **PVL**22 | Smooth as silk

proof polyester mesh

#### **PERFECT FOR:**

Sliding Windows & Doors | Sliding Folding Doors | Casements

Max. Width: 2,500 mm | Max. Height: 3,000 mm Note: Maximum Height and Width will be determined by the Height-Width Ratio