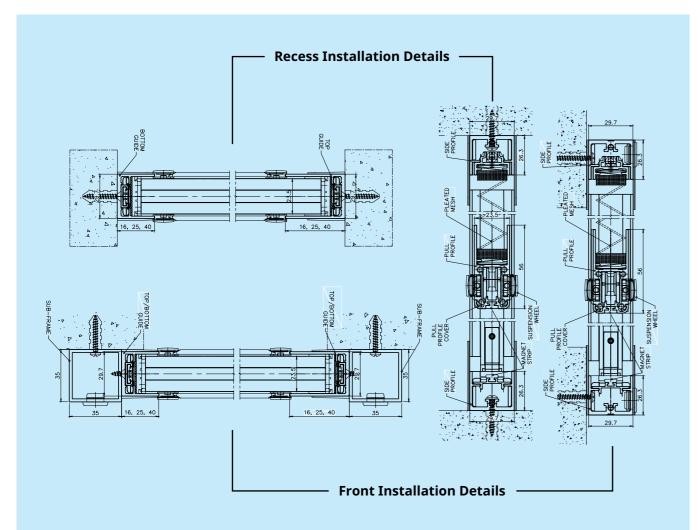

#### Presenting

#### **NEXT GENERATION** SCREEN SYSTEMS

- » Fine Italian Designs
- » 5 Year Replacement Warranty
- » Weather Tested







#### INTRODUCING

# **PVL**29 | A Screen Revolution!





### **PERFECT FOR:**

Sliding Windows & Doors | Slimline Windows | Sliding Folding Doors

## WINDSTRONG

Can withstand heavy wind force

## **R E - I N F O R C E D** P U L L B A R

No more buckling or bending.











Max. Width: 4,000 mm | Max. Height: 3,000 mm Note: Maximum Height and Width will be determined by the Height-Width Ratio



### **PVL29** | Proxima



Max. Width: 9,000 mm | Max. Height: 3,000 mm



#### PVL29 | Corner

Max. Width: 4,500 mm | Max. Height: 3,000 mm



Note: Maximum Height and Width will be determined by the Height-Width Ratio



# **PVL**22 | Smooth as silk

proof polyester mesh



#### **PERFECT FOR:**

Sliding Windows & Doors | Sliding Folding Doors | Casements









Max. Width: 2,500 mm | Max. Height: 3,000 mm Note: Maximum Height and Width will be determined by the Height-Width Ratio











#### PVL22 | Proxima



Max. Width: 6,000 mm | Max. Height: 3,000 mm



























#### www.MeshWorkz.com

**UAE Office:** Global Window Metal Mesh Factor