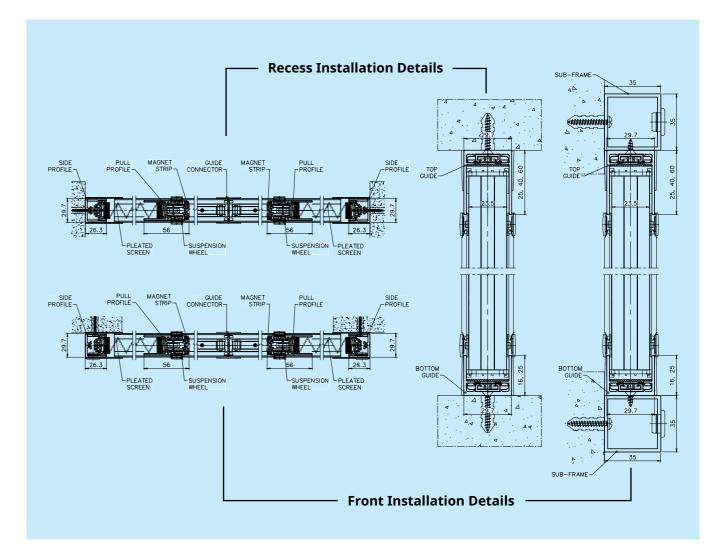

## **R E - I N F O R C E D** P U L L B A R

No more buckling or bending.

Max. Width: 4,000 mm | Max. Height: 3,000 mm Note: Maximum Height and Width will be determined by the Height-Width Ratio