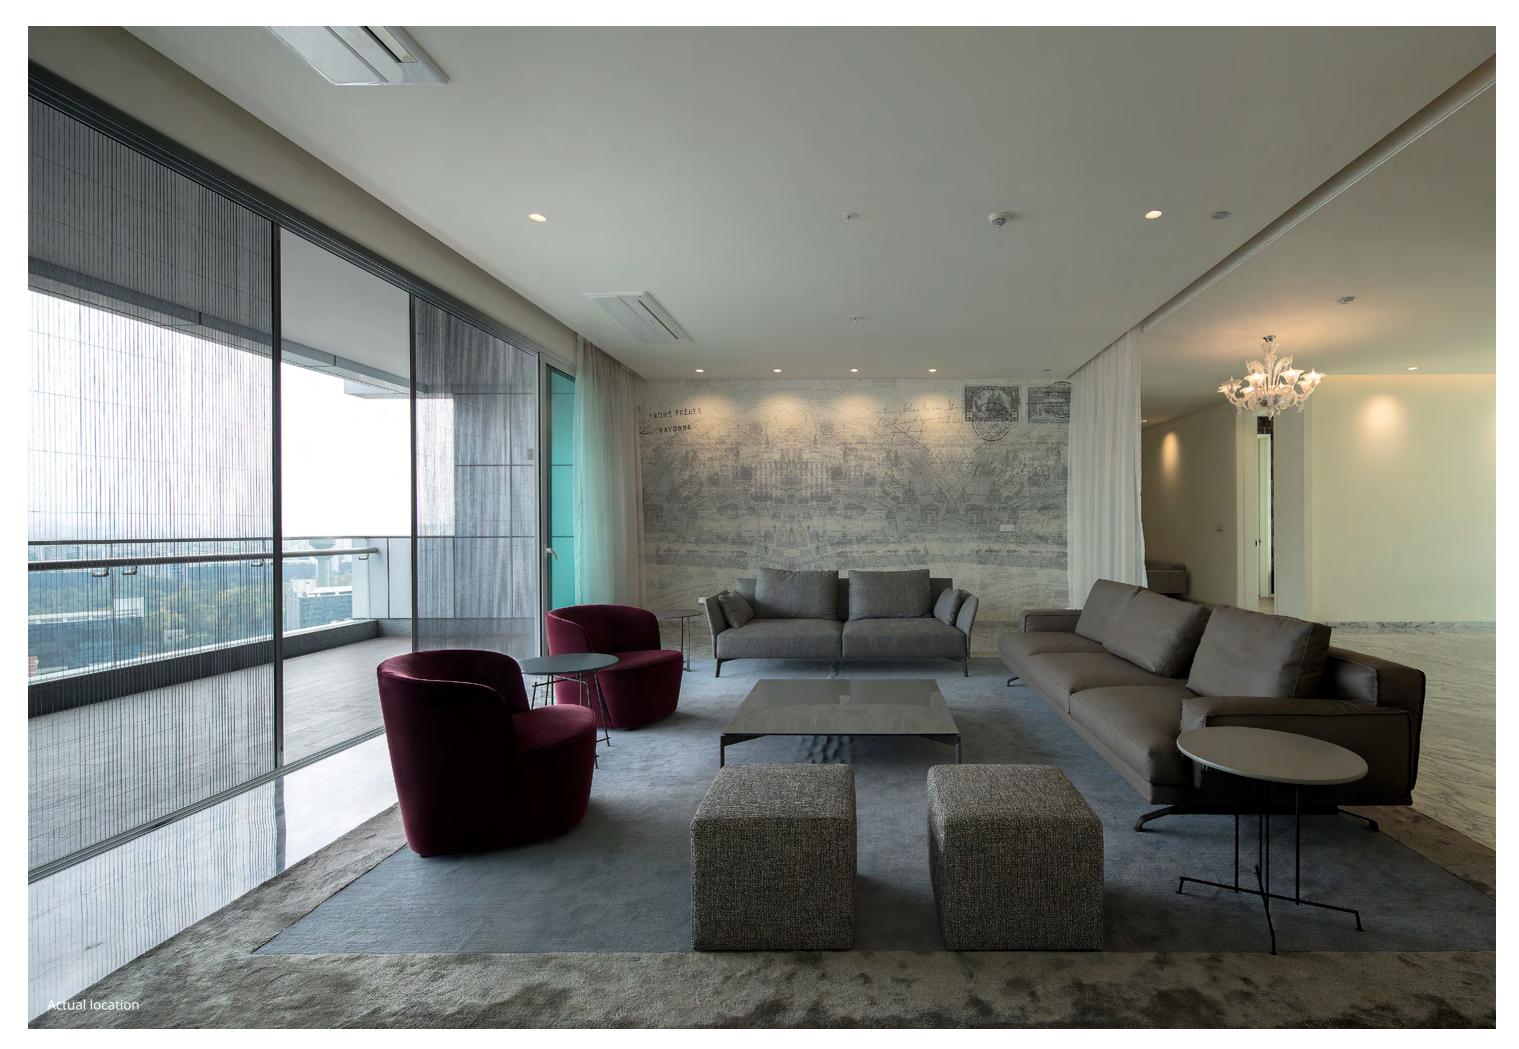

ind force

## **R E - I N F O R C E D** P U L L B A R

No more buckling or bending.











Max. Width: 4,000 mm | Max. Height: 3,000 mm Note: Maximum Height and Width will be determined by the Height-Width Ratio



### **PVL29** | Proxima



Max. Width: 9,000 mm | Max. Height: 3,000 mm



#### PVL29 | Corner

Max. Width: 4,500 mm | Max. Height: 3,000 mm



Note: Maximum Height and Width will be determined by the Height-Width Ratio



# **PVL**22 | Smooth as silk

proof polyester mesh



#### **PERFECT FOR:**

Sliding Windows & Doors | Sliding Folding Doors | Casements









Max. Width: 2,500 mm | Max. Height: 3,000 mm Note: Maximum Height and Width will be determined by the Height-Width Ratio











#### PVL22 | Proxima



Max. Width: 6,000 mm | Max. Height: 3,000 mm



























#### www.MeshWorkz.com

**UAE Office:** Global Window Metal Mesh Factory LLC, PO Box: 525240, Sharjah. **Call:** +971 6533 4459 | **Email:** sales@meshworkz.ae

India Office: Kelegent MetaPlast India Pvt. Ltd., Survey No – 24 / 2 , Shed No – 7, Jadhavrao Industrial Estate, Behind Nanded City Technical Office, Inside Nanded city, Sinhagad Road, Pune – 411041, India. Call: +91 82376 33555 | Email: info@meshworkz.com