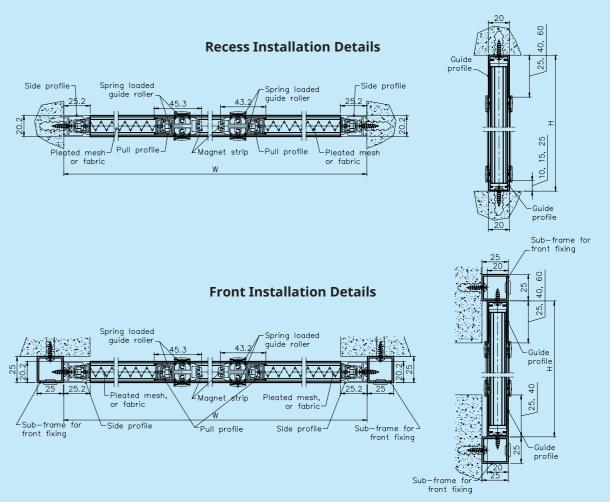

#### PVL29 | Corner

Max. Width: 4,500 mm | Max. Height: 3,000 mm

Note: Maximum Height and Width will be determined by the Height-Width Ratio