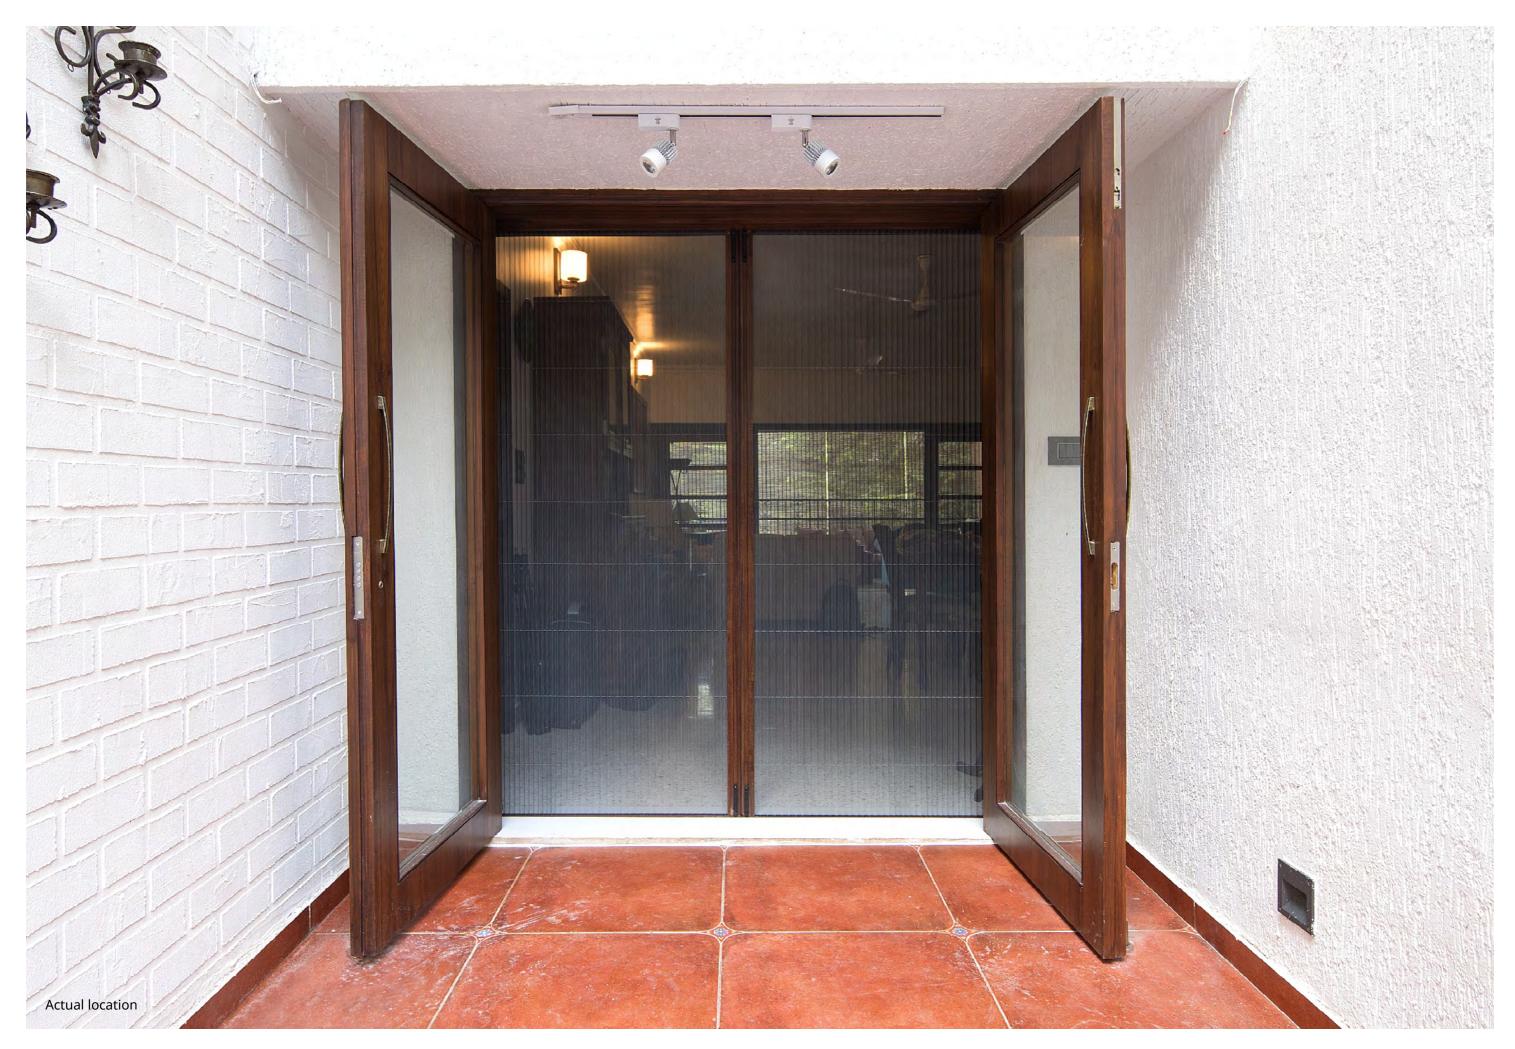

# **R E - I N F O R C E D** P U L L B A R

No more buckling or bending.











Max. Width: 4,000 mm | Max. Height: 3,000 mm Note: Maximum Height and Width will be determined by the Height-Width Ratio



### **PVL29** | Proxima



Max. Width: 9,000 mm | Max. Height: 3,000 mm



#### PVL29 | Corner

Max. Width: 4,500 mm | Max. Height: 3,000 mm



Note: Maximum Height and Width will be determined by the Height-Width Ratio



# **PVL**22 | Smooth as silk

proof polyester mesh



#### **PERFECT FOR:**

Sliding Windows & Doors | Sliding Folding Doors | Casements









Max. Width: 2,500 mm | Max. Height: 3,000 mm Note: Maximum Height and Width will be determined by the Height-Width Ratio











#### PVL22 | Proxima



Max. Width: 6,000 mm | Max. Height: 3,000 mm



























#### www.MeshWorkz.com

**UAE Office:** Global Window Metal Mesh Factory LLC, PO Box: 525240, Sharjah. **Call:** +971 6533 4459 | **Email:** sales@meshworkz.ae

India Office: Kelegent MetaPlast India Pvt. Ltd., Survey No – 24 / 2 , Shed No – 7, Jadhavrao Industrial Estate, Behind Nanded City Technical Office, Inside Nanded city, Sinhagad Road, Pune – 411041, India. Call: +91 82376 33555 | Email: info@meshworkz.com